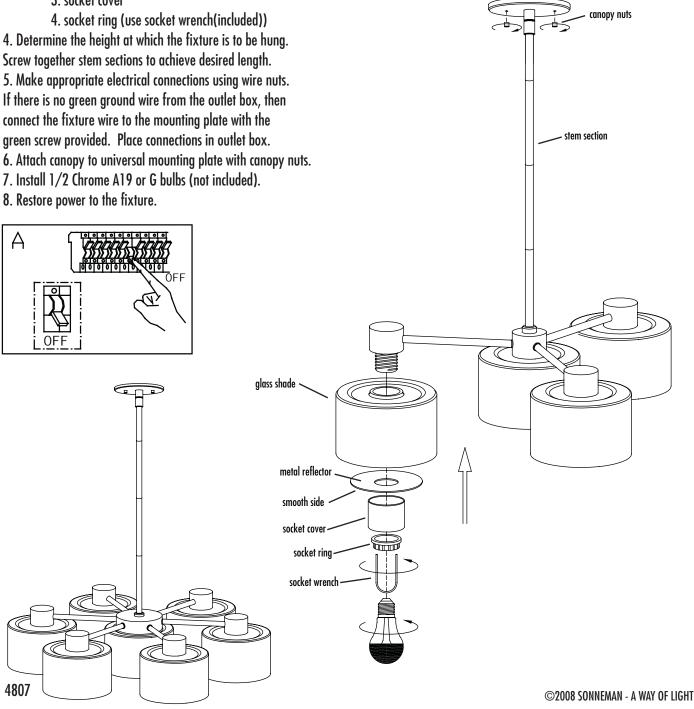

Assembly Instructions for: items 4804, 4807
Transparence Series - 4-Light Cluster Pendant, 7-Light Round Pendant

universal mounting plate

outlet box screws

Important: Always disconnect the power before installing or replacing bulb and before cleaning or other maintenance.

## LAMP INSTALLATION AND ASSEMBLY

- 1. Shut off power to the outlet box. (fig. A)
- 2. Attach the universal mounting plate to the outlet box using outlet box screws.
- 3. Attach shade assemblies in the following order:
  - 1. glass shade
  - 2. metal reflector (smooth side facing outward)
  - 3. socket cover