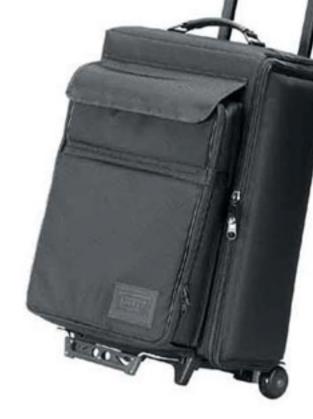

## JELCO Padded Travel Case

JEL-1312RP

## Features:

- Carry-on wheeled bag for the projector with removable, laptop computer case.
- Generous inside accessory area for cords, cables and a compartment for a Zip drive or small video camera.
- Comfort grip extension handle locks at 36" and 43". Ball-bearing "skate" wheels for travel convenience.
- Black Dupont Original Ballistic nylon exterior for moisture resistant durability. Firm industrial grade foam and rigid ABS plastic interior for added protection.
- Extension platform for stability and extra items that may need to be carried.
- Meets the latest airline carry-on restrictions.

Outside Dimensions: 22" x 14" x 11" With Laptop Case Attached 22" x 14" x 9" Without Laptop Case Weight: 12 lbs.

Easy zip on/off laptop computer case

For additional information contact your JELCO Dealer: