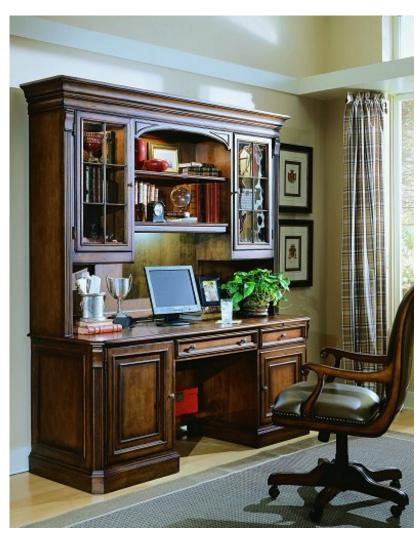

## Credenza

281-10-464

72 <sup>1</sup>/<sub>2</sub> x 24 <sup>1</sup>/<sub>2</sub> - 30 <sup>1</sup>/<sub>2</sub> H Brookhaven

Hardwood Solids with Cherry Veneers; Highly Distressed Medium Clear Cherry Finish

Left facing pedestal includes tower compartment that takes vertical or horizontal computers, CD/DVD/disc storage and Power Director Il power center; center drawer with drop-front for use with a keyboard; right facing pedestal has pullout writing surface and pullout for printer; levelers. Keyboard area: 24 1/4 x 15 - H 3 3/8 in. Kneespace: 27 1/2 x H 24 in. Printer area: 18 x 19 1/2 - H 16 in. Tower area: 10 x 22 - H 20 3/4 in.