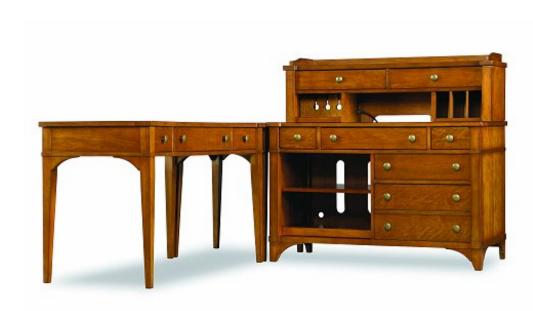

## Credenza/Printer Unit

636-10-364

48 x 24 - 30 <sup>3</sup>/<sub>4</sub> H Abbott Place

Abbott Place takes a hip spin on traditional styling for a look that blends the best of classic American influences with fresh, updated design.

Hardwood Solids and Cherry Veneer; Clear, Natural Cherry Finish Five drawers on steel ball bearing slides which includes three utility drawers, one locking file drawer with Pendaflex letter/legal filing system, one center drawer with drop-front to be used with a keyboard; printer pullout shelf; adjustable shelf; levelers. Keyboard space: 21 3/4W x 13 1/2D x 2 13/16H Printer space: 19 11/16W x 17 7/8D x 16 13/16H