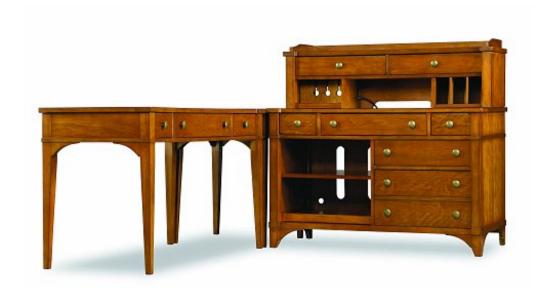

## HOOKER FURNITURE

Smart Hutch (C)

636-10-367

48 x 14 - 14 <sup>3</sup>/<sub>4</sub> H Abbott Place

Abbott Place takes a hip spin on traditional styling for a look that blends the best of classic American influences with fresh, updated design.

Hardwood Solids and Cherry Veneer; Clear, Natural Cherry Finish Two utility drawers on steel ball bearing slides, charging station with three electrical outlets and live USB port; letter storage with removable partitions. The Smart Hutch organizes all your portable electronic devices in one handy spot with a charging station and three electrical outlets, a live USB port and two utility drawers. Letter storage with removable partitions is also offered.