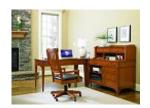

## HOOKER FURNITURE

Smart Hutch (C)

636-10-367

48 x 14 - 14 <sup>3</sup>/<sub>4</sub> H Abbott Place

Abbott Place takes a hip spin on traditional styling for a look that blends the best of classic American influences with fresh, updated design.

Hardwood Solids and Cherry Veneer; Clear, Natural Cherry Finish Two utility drawers on steel ball bearing slides, charging station with three electrical outlets and live USB port; letter storage with removable partitions. The Smart Hutch organizes all your portable electronic devices in one handy spot with a charging station and three electrical outlets, a live USB port and two utility drawers. Letter storage with removable partitions is also offered.