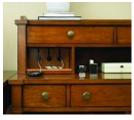

Hardwood Solids and Cherry Veneer; Clear, Natural Cherry Finish Two utility drawers on steel ball bearing slides, charging station with three electrical outlets and live USB port; letter storage with removable partitions. The Smart Hutch organizes all your portable electronic devices in one handy spot with a charging station and three electrical outlets, a live USB port and two utility drawers. Letter storage with removable partitions is also offered.