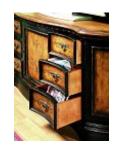

Hardwood Solids and Maple Veneers; Handpainted Six drawers with removable CD/DVD storage partitions; center door with interchangeable wood/glass panel opens to provide access to two adjustable shelves; ventilated removable back; three electrical outlets; levelers. Finished top. This corner console accommodates up to a 60in. television. Be sure to measure your TV before purchasing.