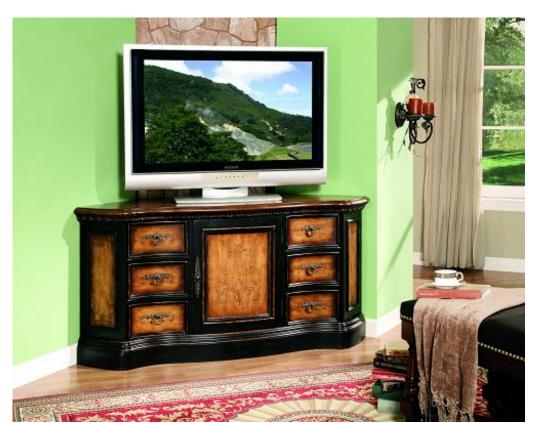

## **Corner Console**

779-55-487

 $60 \frac{1}{2} \times 22 - 30 \text{ H}$ North Hampton

North Hampton is featured in a sophisticated traditional design in hardwood solids and maple veneers. The finish is a textured black finish with handpainted decoration on the maple veneers.

Hardwood Solids and Maple Veneers; Handpainted Six drawers with removable CD/DVD storage partitions; center door with interchangeable wood/glass panel opens to provide access to two adjustable shelves; ventilated removable back; three electrical outlets; levelers. Finished top. This corner console accommodates up to a 60in. television. Be sure to measure your TV before purchasing.