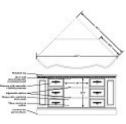

## **Corner Console**

779-55-487

 $60 \frac{1}{2} \times 22 - 30 \text{ H}$ North Hampton

North Hampton is featured in a sophisticated traditional design in hardwood solids and maple veneers. The finish is a textured black finish with handpainted decoration on the maple veneers.

Hardwood Solids and Maple Veneers; Handpainted Six drawers with removable CD/DVD storage partitions; center door with interchangeable wood/glass panel opens to provide access to two adjustable shelves; ventilated removable back; three electrical outlets; levelers. Finished top. This corner console accommodates up to a 60in. television. Be sure to measure your TV before purchasing.