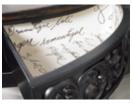

The classic damask design is replicated on the swing-out drawer fronts and drawer interiors are lined with French script wallpaper to make the Demi romantic inside and out. Two swing out drawers with finger pulls (approximately 3 inches from center on each drawer); wallpapered drawer interior