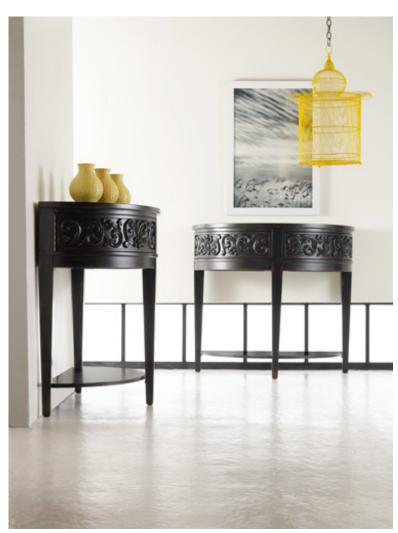

## **Damasque Demi Console**

638-85027

39 <sup>3</sup>/<sub>4</sub> x 19 - 36 H Mélange

Come closer to Mélange, and you will discover something unexpected, an eclectic blending of colors, textures and materials in a vibrant collection of one-of-a-kind artistic pieces.

The classic damask design is replicated on the swing-out drawer fronts and drawer interiors are lined with French script wallpaper to make the Demi romantic inside and out. Two swing out drawers with finger pulls (approximately 3 inches from center on each drawer); wallpapered drawer interior