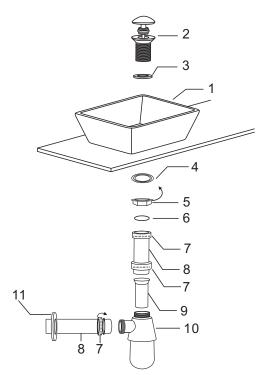

## Drain Assembly:

- Connect trap to drain assembly as shown below, hand tighten and check for alignment. It may be necessary to cut off part of the vertical or the horizontal leg in order to make everything fit properly with existing plumbing.
- Install P-trap ensuring all the gaskets are in place and tighten.
  - 1 Basin
  - 2 Pop-up
  - 3 Top gasket
  - 4 Bottom lip gasket
  - 5 Gasket
  - 6 Washer
  - 7 Bottom gasket
  - 8 Drain nut
  - 9 Rubber pipe
  - 10 Tail piece
  - 11 Drain lid