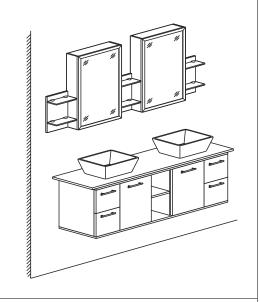

## WC-WHE007-SH-60" Installation Instructions

Before installing please put soft material like a blanket on the ground to avoid the scratching the cabinets or floor. During the installation please be careful with tools to avoid scratching the product.