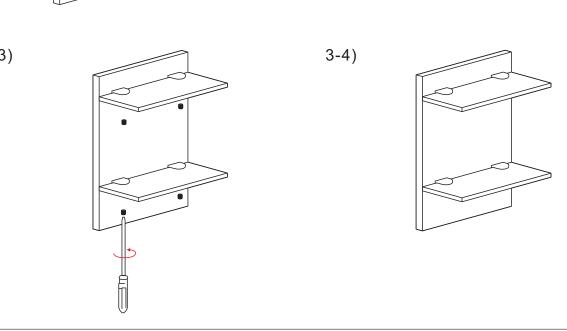

## Mirror Cabinet Assembly 3-1) Screw the brackets into the holes on the shelf backings. 3-2) ÂP ut the glass shelves into the brackets. 3-3) Á a @^} Á @ Á & ^, • È 3-4) Wipe clean. 2 3 3-1) 3-2) 3-3)3-4)