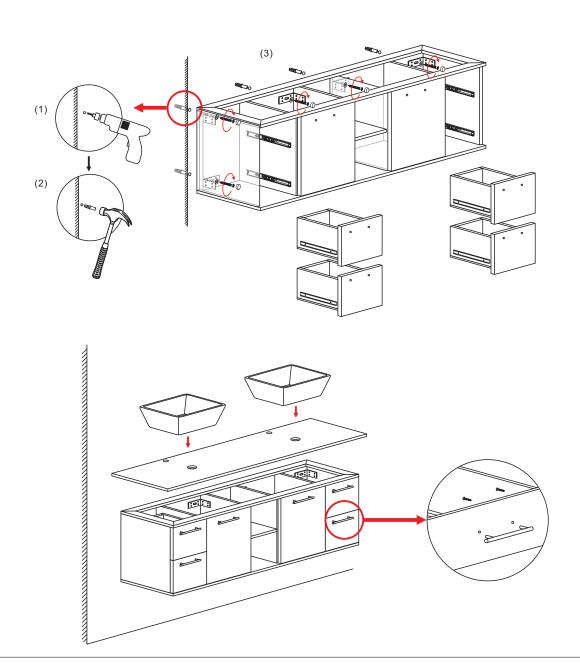

## Cabinet Assembly

- 1) Mark the screw hole positions on the wall with pencil, refer to the drawing below. Drill the holes. Using stud bolts, drill through the cabinets into studs. Stud bolts are not included.
- 2) Carefully place the counter on the cabinet and then install sinks.
- 3) Unscrew handles inside and reattached outside.