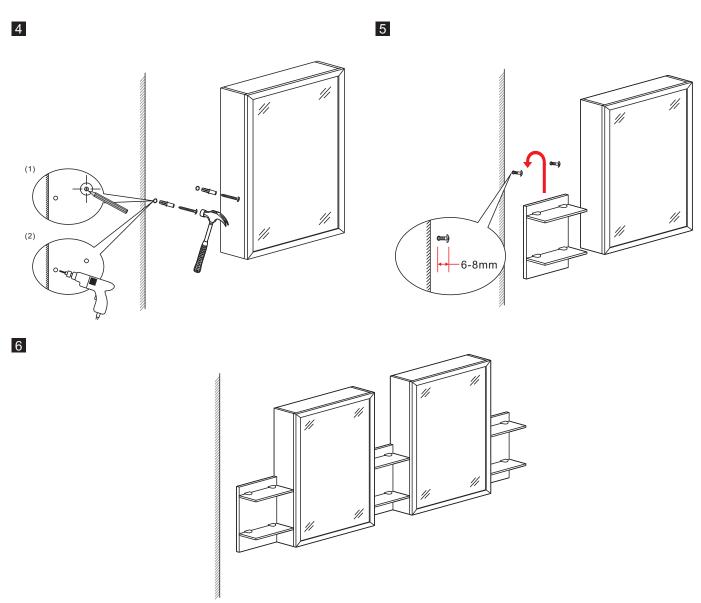

## Cabinet Assembly

- 1) Mark the screw hole positions on the wall with pencil, refer to the drawing below. Drill the holes. Using stud bolts, drill through the cabinets into studs. Stud bolts are not included.
- 2) Carefully place the counter on the cabinet and then install sinks.
- 3) Unscrew handles inside and reattached outside.