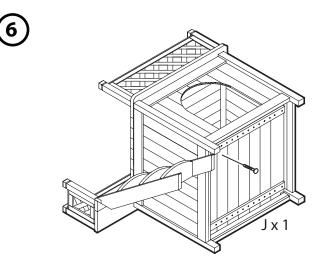

Fasten the Staircase(F) to the Sun Deck Panel (E) with 2 Short Screws (J).

Fasten the Deck Fence (F) to the Sun Deck Panel (E) with 5 Short Screws (J).

Fasten the Staircase to the Right Side Panel (C) with 1 Short Screws(J). v.2