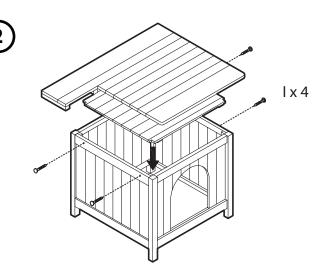

## MADE IN CHINA

Install Front (A), Rear (B) and Side (C) Panels with 8 Bolts and Nuts (H).

Place Floor Panel (D) inside the House. Place Sun Deck Panel (E) on House and Secure with 4 Long Screws (I).

Assemble Deck Fence (F) with 6 Long Screws (I).