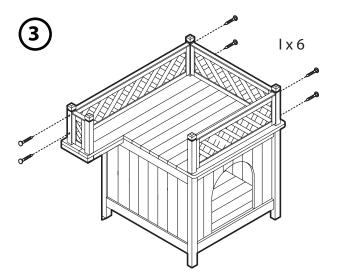

## MADE IN CHINA

Install Front (A), Rear (B) and Side (C) Panels with 8 Bolts and Nuts (H).

Place Floor Panel (D) inside the House. Place Sun Deck Panel (E) on House and Secure with 4 Long Screws (I).

Assemble Deck Fence (F) with 6 Long Screws (I).