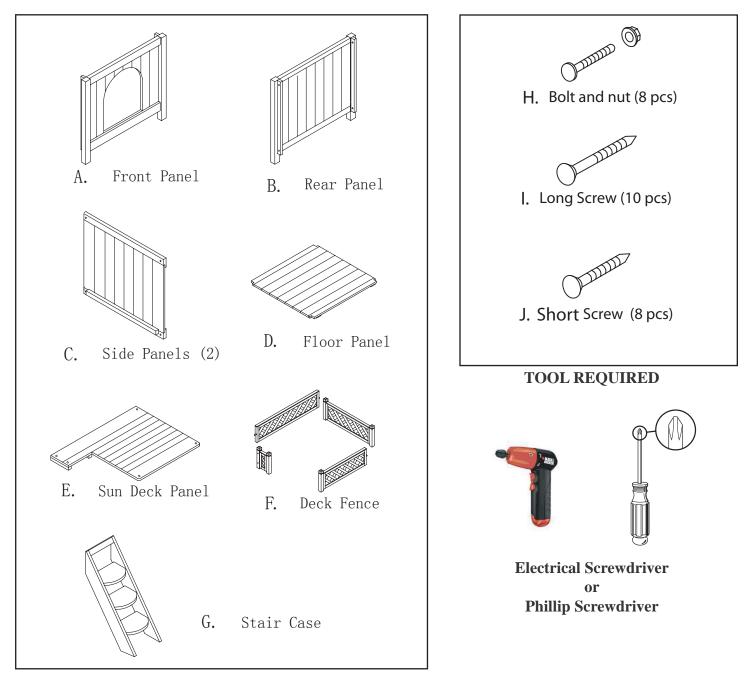

## MADE IN CHINA

Install Front (A), Rear (B) and Side (C) Panels with 8 Bolts and Nuts (H).

Place Floor Panel (D) inside the House. Place Sun Deck Panel (E) on House and Secure with 4 Long Screws (I).

Assemble Deck Fence (F) with 6 Long Screws (I).