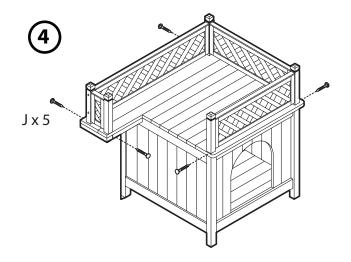

Fasten the Staircase(F) to the Sun Deck Panel (E) with 2 Short Screws (J).

Fasten the Deck Fence (F) to the Sun Deck Panel (E) with 5 Short Screws (J).

Fasten the Staircase to the Right Side Panel (C) with 1 Short Screws(J). v.2