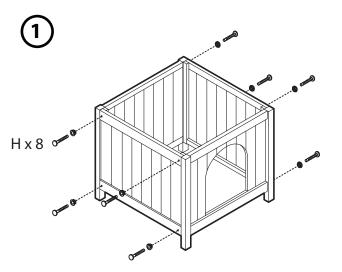

## MADE IN CHINA

Install Front (A), Rear (B) and Side (C) Panels with 8 Bolts and Nuts (H).

Place Floor Panel (D) inside the House. Place Sun Deck Panel (E) on House and Secure with 4 Long Screws (I).

Assemble Deck Fence (F) with 6 Long Screws (I).