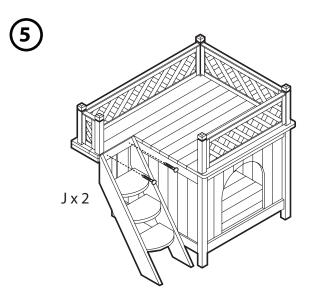

Fasten the Staircase(F) to the Sun Deck Panel (E) with 2 Short Screws (J).

Fasten the Deck Fence (F) to the Sun Deck Panel (E) with 5 Short Screws (J).

Fasten the Staircase to the Right Side Panel (C) with 1 Short Screws(J). v.2