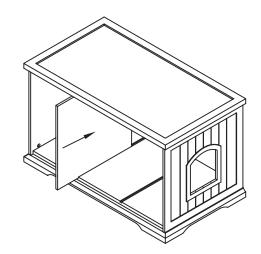

Insert 6 Wooden Dowels (K) into Top Panel (A1) and carefully lower onto assembled bench base.

Insert 7 Cams (I) and tighten carefully.

Place Covers (L) over installed Cams

K - Wooden Dowel (x 6)

I - Cam (x7)

L - Cover (x7)







Slide Divider (C3) into desired location.

STEP 9



# CARE INSTRUCTIONS

Thank you for choosing MERRY PRODUCTS'<sup>™</sup> PET HOUSES AND PET BEDS. With little care and maintenance, MERRY PRODUCTS'<sup>™</sup> PET HOUSES AND PET BEDS will provide your pet with comfort and enjoyment for many years to come!

• To clean panels, use clean water on a damp cloth.

• When assembling MERRY PRODUCTS'<sup>TM</sup> PET HOUSES AND PET BEDS, please handle all panels and/or hardware with care to avoid any possibilities of damages and/or injuries.

Merry Products, Corp.