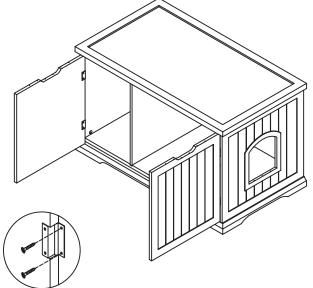

Reference this guide when assembling all Cam Locks

Insert 7 Locking bolt (J) and 6 Wooden Dowels (K) into Bottom Board (A2)

# STEP 2

Insert 4 Locking Bolts (J) into side panels (C1, C2) as shown below. (2 on each panel)

With the help of another adult, carefully lower Back Panel B and sides C1 and C2 onto Bottom Board A2.