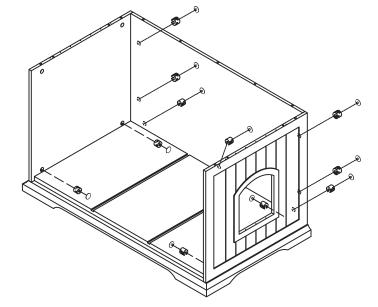

## STEP 5

Insert and tighten 11 Cams (I) being careful not to overturn. Apply 11 Covers (L) to installed Cams

I - Cam (x11)

Insert 7 Locking Bolts (J) into Top Panel A1

J - Locking Bolt (x7)

STEP 7

Insert 6 Wooden Dowels (K) into Top Panel (A1) and carefully lower onto assembled bench base.

Insert 7 Cams (I) and tighten carefully.

Place Covers (L) over installed Cams

K - Wooden Dowel (x 6)

I - Cam (x7)

L - Cover (x7)

Slide Divider (C3) into desired location.

STEP 9