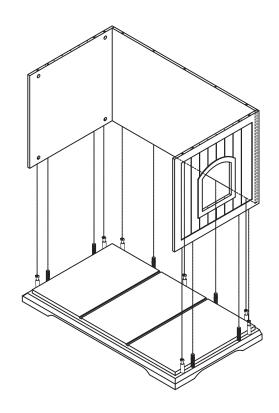

# STEP 2

Insert 4 Locking Bolts (J) into side panels (C1, C2) as shown below. (2 on each panel)

With the help of another adult, carefully lower Back Panel B and sides C1 and C2 onto Bottom Board A2.