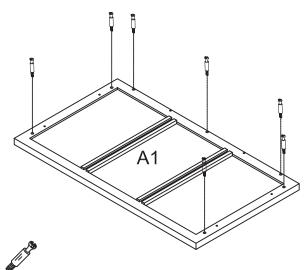

## STEP 5

Insert and tighten 11 Cams (I) being careful not to overturn. Apply 11 Covers (L) to installed Cams

I - Cam (x11)

Insert 7 Locking Bolts (J) into Top Panel A1

J - Locking Bolt (x7)

STEP 7

Insert 6 Wooden Dowels (K) into Top Panel (A1) and carefully lower onto assembled bench base.