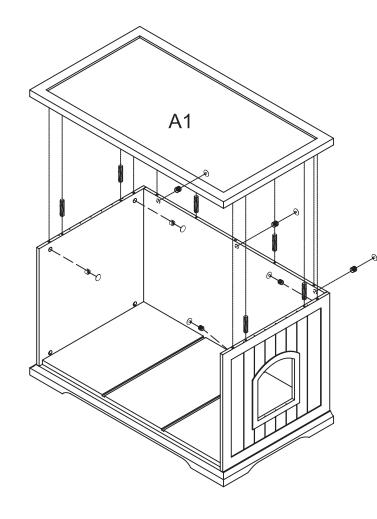

## STEP 5

Insert and tighten 11 Cams (I) being careful not to overturn. Apply 11 Covers (L) to installed Cams

I - Cam (x11)

Insert 7 Locking Bolts (J) into Top Panel A1

J - Locking Bolt (x7)

STEP 7

Insert 6 Wooden Dowels (K) into Top Panel (A1) and carefully lower onto assembled bench base.