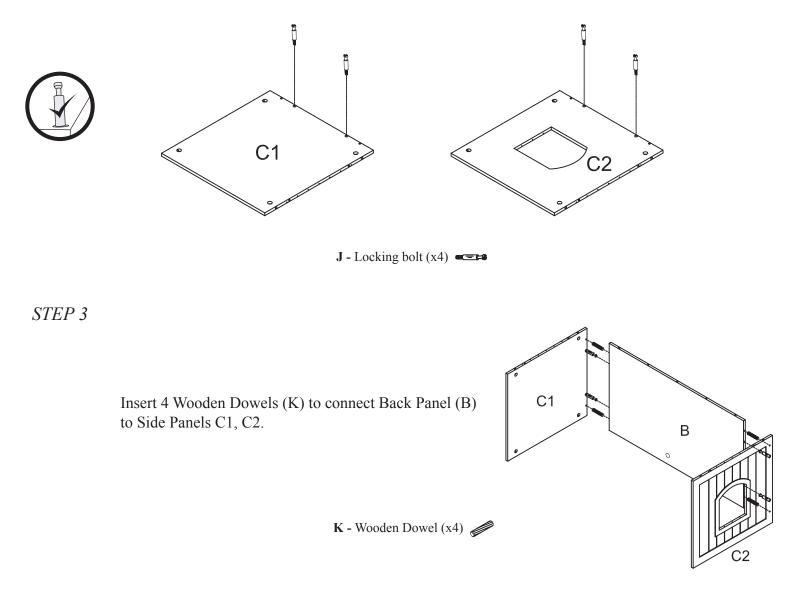

# STEP 2

Insert 4 Locking Bolts (J) into side panels (C1, C2) as shown below. (2 on each panel)

With the help of another adult, carefully lower Back Panel B and sides C1 and C2 onto Bottom Board A2.