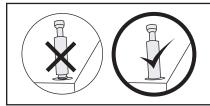

Insert threads of Locking Bolts completely, and stop once threads are no longer visible.

Do NOT overturn.

Reference this guide when assembling all Locking Bolts .

Only slight turn of Cams required.

Do NOT overturn.

Reference this guide when assembling all Cam Locks

Insert 7 Locking bolt (J) and 6 Wooden Dowels (K) into Bottom Board (A2)