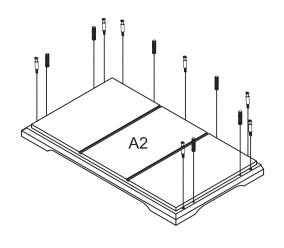

Reference this guide when assembling all Cam Locks

Insert 7 Locking bolt (J) and 6 Wooden Dowels (K) into Bottom Board (A2)