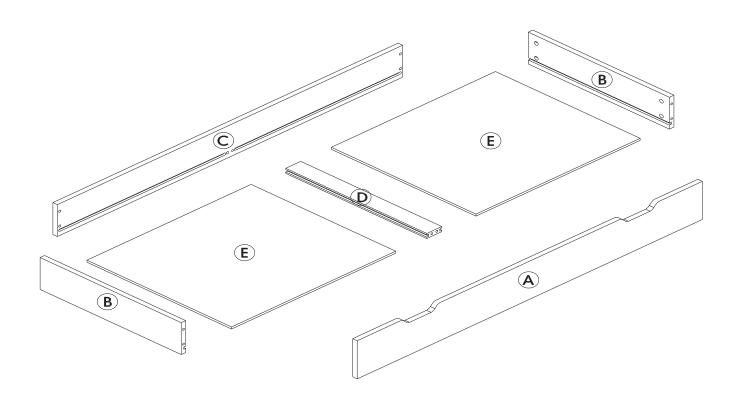

### **IMPORTANT** KEEP FOR FUTURE REFERENCE

PLEASE READ THESE INSTRUCTIONS CAREFULLY BEFORE USING THIS PRODUCT Thank you for choosing Obaby. To ensure that your under cot bed drawer is used in accordance with these instructions, please read them fully. This cot bed under drawer is designed to be used under your correctly assembled cot bed