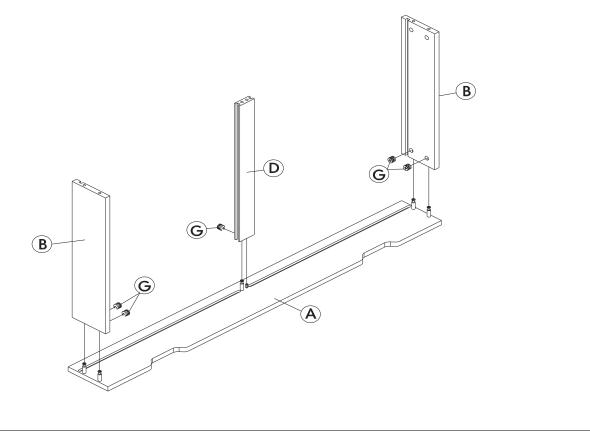

### **IMPORTANT** KEEP FOR FUTURE REFERENCE

PLEASE READ THESE INSTRUCTIONS CAREFULLY BEFORE USING THIS PRODUCT Thank you for choosing Obaby. To ensure that your under cot bed drawer is used in accordance with these instructions, please read them fully. This cot bed under drawer is designed to be used under your correctly assembled cot bed