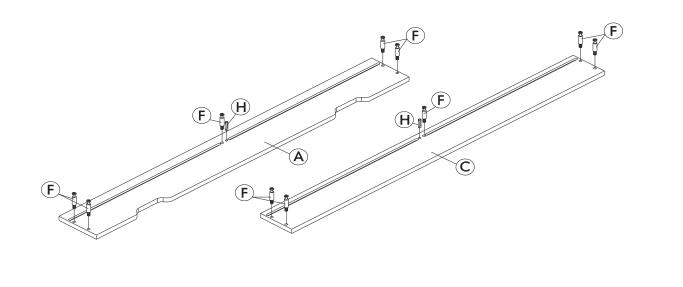

### **IMPORTANT** KEEP FOR FUTURE REFERENCE

PLEASE READ THESE INSTRUCTIONS CAREFULLY BEFORE USING THIS PRODUCT Thank you for choosing Obaby. To ensure that your under cot bed drawer is used in accordance with these instructions, please read them fully. This cot bed under drawer is designed to be used under your correctly assembled cot bed