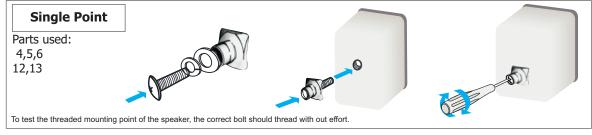

## Attaching the speaker to the AM-25

The AM-24 can attach to speakers using a Keyhole, Single or Dual mounting points. These are the 3 most common types of mounting options found on speakers. Examine your speaker(s) to determine the mounting point used and follow the directions shown. When the installation is complete, check to insure all screws and bolts are tight.