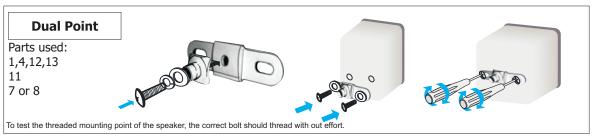

## Attaching the speaker to the AM-25

The AM-24 can attach to speakers using a Keyhole, Single or Dual mounting points. These are the 3 most common types of mounting options found on speakers. Examine your speaker(s) to determine the mounting point used and follow the directions shown. When the installation is complete, check to insure all screws and bolts are tight.