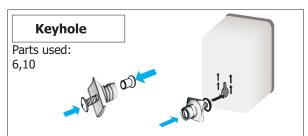

## Attaching the speaker to the AM-25

The AM-24 can attach to speakers using a Keyhole, Single or Dual mounting points. These are the 3 most common types of mounting options found on speakers. Examine your speaker(s) to determine the mounting point used and follow the directions shown. When the installation is complete, check to insure all screws and bolts are tight.