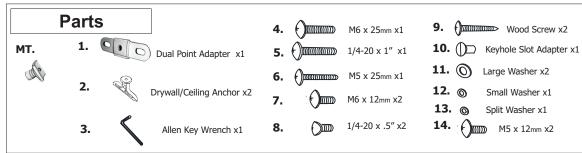

## Attaching the speaker to the AM-25

The AM-24 can attach to speakers using a Keyhole, Single or Dual mounting points. These are the 3 most common types of mounting options found on speakers. Examine your speaker(s) to determine the mounting point used and follow the directions shown. When the installation is complete, check to insure all screws and bolts are tight.