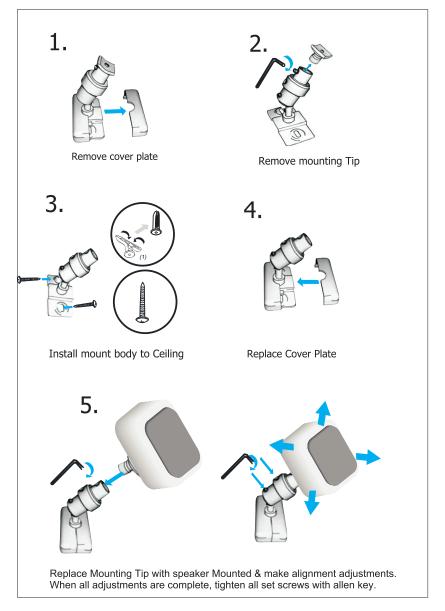

## Attaching the AM-24 to the wall

It is reccomended that you inspect the location you intend to use this product prior to installation to insure it will be capable of supporting the total weight of the speaker and mount. Please read through this installation sheet prior to installing the mount. If you do not understand any part of the installation, contact our customer support department.

## Attaching the speaker to the AM-25

The AM-24 can attach to speakers using a Keyhole, Single or Dual mounting points. These are the 3 most common types of mounting options found on speakers. Examine your speaker(s) to determine the mounting point used and follow the directions shown. When the installation is complete, check to insure all screws and bolts are tight.