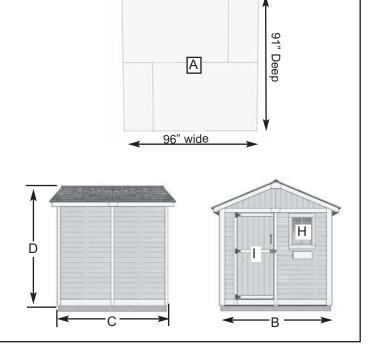

## Specifications:

A: Floor Footprint = 96" wide x 91" deep

B: Overall Width Incl. Roof Overhang = 109 1/2"

C: Overall Depth Incl. Roof Overhang = 103"

D: Overall Height Incl. Floor & Roof = 105"

E: Interior Width frame to frame = 91"
F: Interior Depth frame to frame = 87"

G: Interior Height from floor = 93"

H: Window Size = 18 1/4"wide x 22 1/2" high

I: Door Dimensions = 31 1/2" wide x 72" high

Shipping Pkg. Size: 88"w x 52"d x 37"h

Shipping Weight: = 1090 lbs