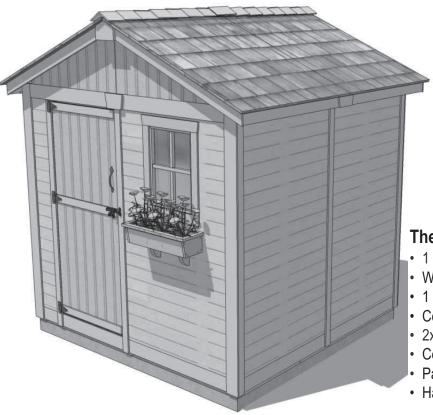

## 8'x8' Gardener's Garden Shed

## Item#G88

Simple and attractive storage for almost any situation.

## The Gardener's Kit Includes:

- 1 Functional Window with Screen (18" w x 23" h)
- Western Red Cedar Construction
- 1 Flower Box
- Cedar Lap Sided Panelized Walls
- 2x3 Frame Construction
- Cedar Roof with Shingles Already Attached
- Panelized For Quick Assembly
- Hardware Included (screws and nails).