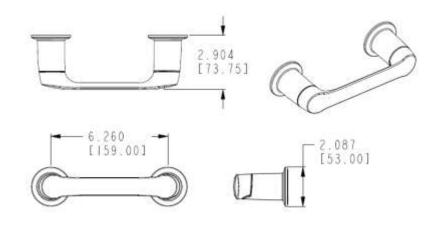

# Method™ Technical Specification Paper Holder

#### **Stock Numbers:**

- YB2408BN Pivoting Paper Holder **Brushed Nickel Finish**
- YB2408CH Pivoting Paper Holder Chrome Finish

## **Dimensions:**



#### **Materials:**

Paper Holder is constructed of zinc.

### **Installation Instructions:**

This product features the Pro+Fit Installation Mounting System. If you do not have the Pro+Fit Installation Template please use the following instructions. (Note: only one hole is required per mounting post.)

- Find the appropriate center to center measurement for the product you are installing.
- Mark that distance on the wall where you want to install the product.
- Use a level to ensure that the pilot holes will be perfectly level.
- Using 1/4" drill bit, drill one pilot hole for each post, 6 1/4 apart.
- Position mounting post to wall by inserting wall anchor into pilot hole and pressing firmly (Make sure that locking tab on mounting post is facing down.
- Tighten wall anchor screw while h