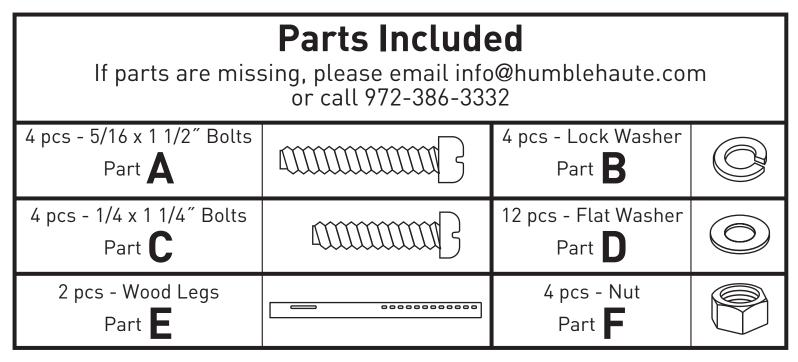

## **Headboard Assembly Instructions**

This headboard is designed to give seven different height settings to work with almost any thickness of mattress/box spring combination. Below is a list of parts included. The only part you will need that is not included is a Phillips Screw Driver.