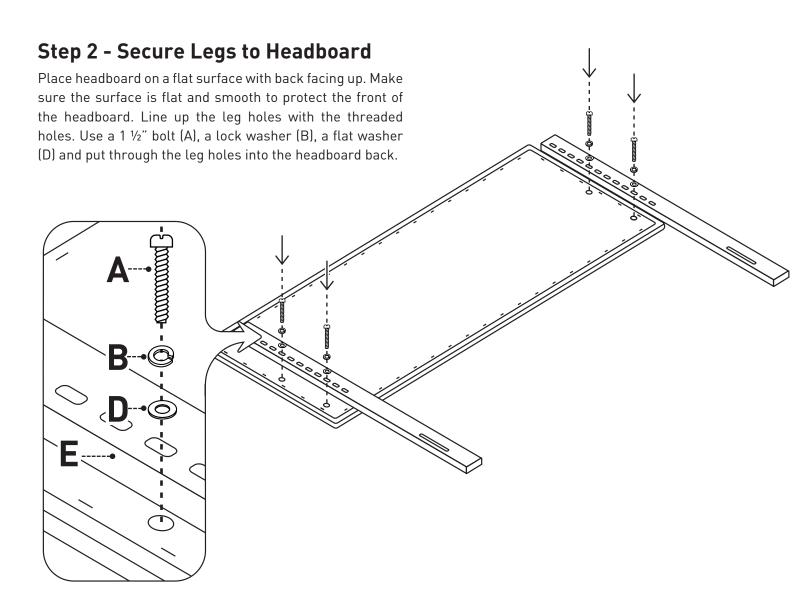

## HUMBLE+HAUTE

Humble + Haute is a domestic manufacturer of upholstered headboards. Our products are hand crafted one at a time with great attention paid to every detail and the overall quality. We strive to produce on trend looks at a price that is competitive at every level of the marketplace. We hope you enjoy your new headboard and the beauty it will bring to your room. Visit us at HumbleHaute.com!

## **Headboard Assembly Instructions**

This headboard is designed to give seven different height settings to work with almost any thickness of mattress/box spring combination. Below is a list of parts included. The only part you will need that is not included is a Phillips Screw Driver.







## Step 3 - Secure Assembled Headboard to Bed Frame

Place the headboard against the desired wall in your room. Line up the bed frame with the long slots in the headboard legs (E). Using the 1 ¼" bolt (C), 2 flat washers (D) and a nut (F), secure the frame using two of the holes/slots in the bed frame for maximum stability.