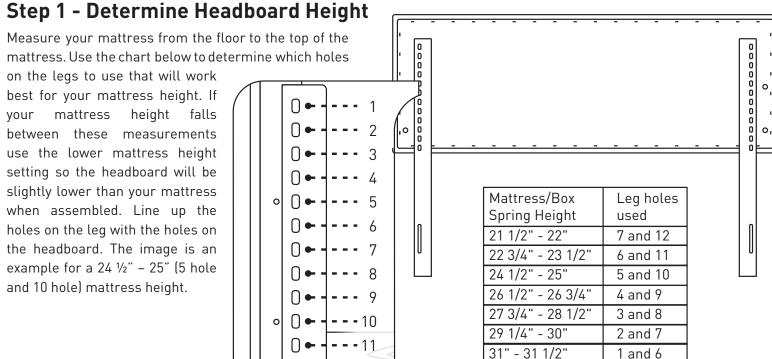

## **Headboard Assembly Instructions**

This headboard is designed to give seven different height settings to work with almost any thickness of mattress/box spring combination. Below is a list of parts included. The only part you will need that is not included is a Phillips Screw Driver.