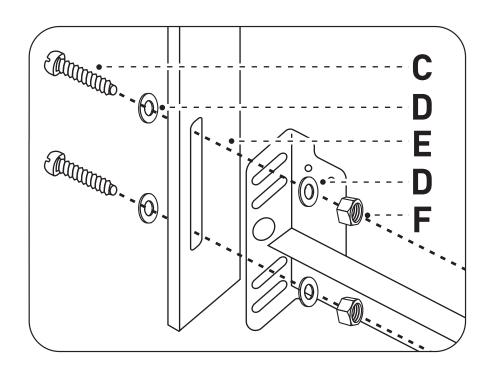

## Step 3 - Secure Assembled Headboard to Bed Frame

Place the headboard against the desired wall in your room. Line up the bed frame with the long slots in the headboard legs (E). Using the 1 ¼" bolt (C), 2 flat washers (D) and a nut (F), secure the frame using two of the holes/slots in the bed frame for maximum stability.