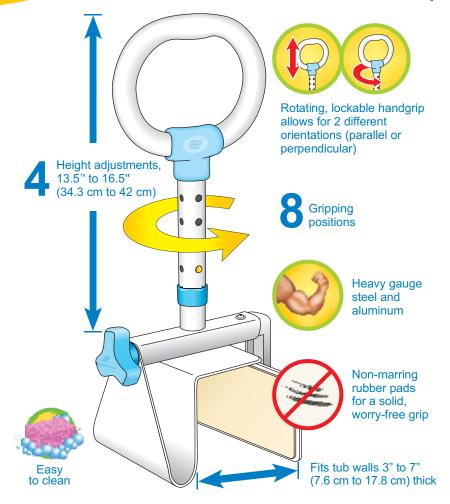

## Bath safety rail

Patent pending

The new AquaSense® multi-adjust bath safety rail allows for both parallel and perpendicular orientation to the bathtub wall, and features four (4) different height settings. It provides a feeling of security, stability and comfort when entering or exiting the bathtub.

- Heavy gauge, rust-resistant stainless steel and aluminum construction.
- Two independent contact surfaces with the tub wall, for strong and reliable support.
- Fits tub walls from 3" to 7" (7.6 cm to 17.8 cm) thick.
- Non-marring rubber pads on all points of contact with the tub, for a solid yet bathtubfriendly grip.
- Installs securely without the use of tools.