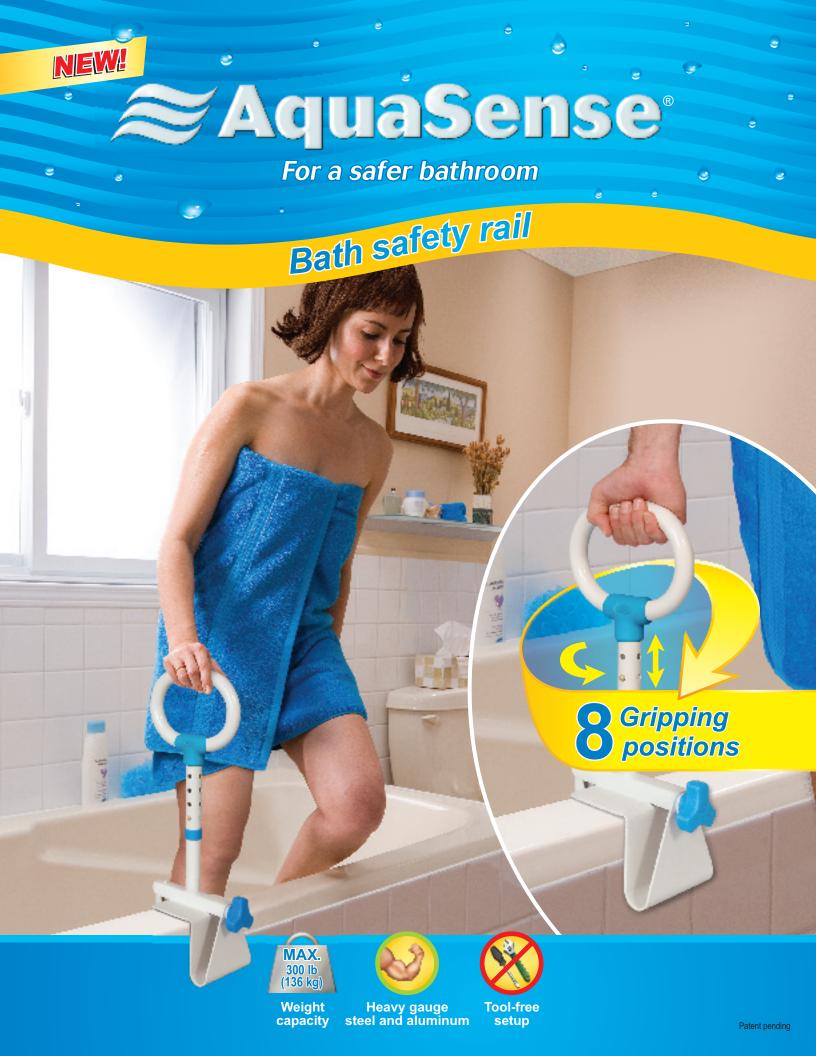

## Bath safety rail

Patent pending

The new AquaSense® multi-adjust bath safety rail allows for both parallel and perpendicular orientation to the bathtub wall, and features four (4) different height settings. It provides a feeling of security, stability and comfort when entering or exiting the bathtub.

- Heavy gauge, rust-resistant stainless steel and aluminum construction.
- Two independent contact surfaces with the tub wall, for strong and reliable support.
- Fits tub walls from 3" to 7" (7.6 cm to 17.8 cm) thick.
- Non-marring rubber pads on all points of contact with the tub, for a solid yet bathtubfriendly grip.
- Installs securely without the use of tools.