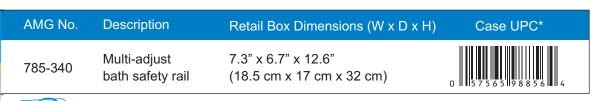

Weight capacity

Tool-free setup

The new AquaSense® multi-adjust bath safety rail comes in a versatile retail box that features multiple display options.

To learn more about this Aquasense® bath safety rail or any other AquaSense product, contact your AMG representative, call 1-800-363-2381 or visit: www.myAquaSense.com