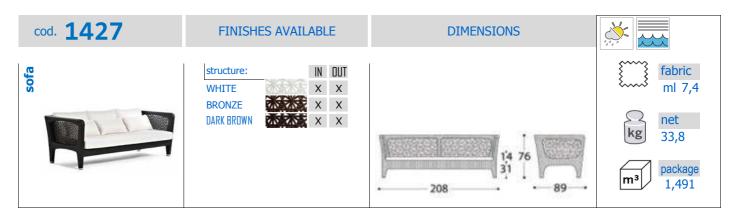

#### STRUCTURAL COMPONENTS

SOFA WITH POWDER COATED ALUMINIUM FRAME AND SYNTHETIC FIBER WEAVING WITH FLORAL MOTIF. ALUMINIUM FEET WITH SUPPORTS IN POLYPROPYLENE.

POLYURETHANE DRAINING FOAM IN DIFFERENT DENSITIES. CUSHION COVERS MADE OF POLYESTER AND MIXED PAINEIRA. CHARACTERISTICS OF THE COVERS ARE DESCRIBED IN THE VARASCHIN FOLDER "FABRICS".