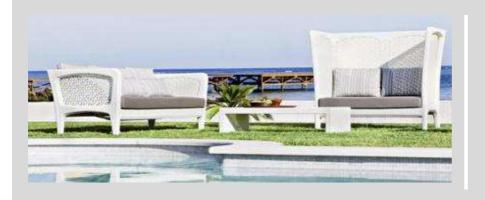

## ALTEA Design R & S Varaschin

Hand woven collection, aluminium frame and man-made fibre weaving with floral motif.

#### STRUCTURAL COMPONENTS

SOFA WITH POWDER COATED ALUMINIUM FRAME AND SYNTHETIC FIBER WEAVING WITH FLORAL MOTIF. ALUMINIUM FEET WITH SUPPORTS IN POLYPROPYLENE.

POLYURETHANE DRAINING FOAM IN DIFFERENT DENSITIES. CUSHION COVERS MADE OF POLYESTER AND MIXED PAINEIRA. CHARACTERISTICS OF THE COVERS ARE DESCRIBED IN THE VARASCHIN FOLDER "FABRICS".