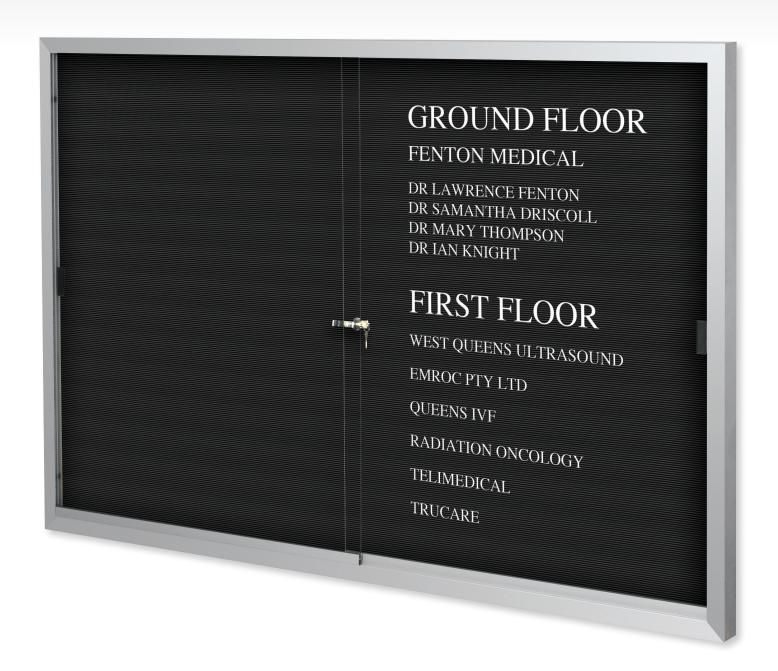

## **Standard Directory Board Cabinet**

- Heavy duty trim in anodized aluminum frames a 1" internal depth.
- Locking sliding doors protect items on display and prevent tampering.
- Back panel is grooved black felt. Includes set of 300 letters, numbers, and punctuation marks. Additional letter sets available separately.
- TAA compliant.

| A. Standard Directory Board Cabinet - Sliding Doors |       |            |          |
|-----------------------------------------------------|-------|------------|----------|
| Part No.                                            | Doors | Dimensions | Ship Wt. |
| 98SAB*                                              | 2     | 3'H x 2'W  | 54 lbs   |
| 94SAC**                                             | 2     | 3'H x 4'W  | 110 lbs  |