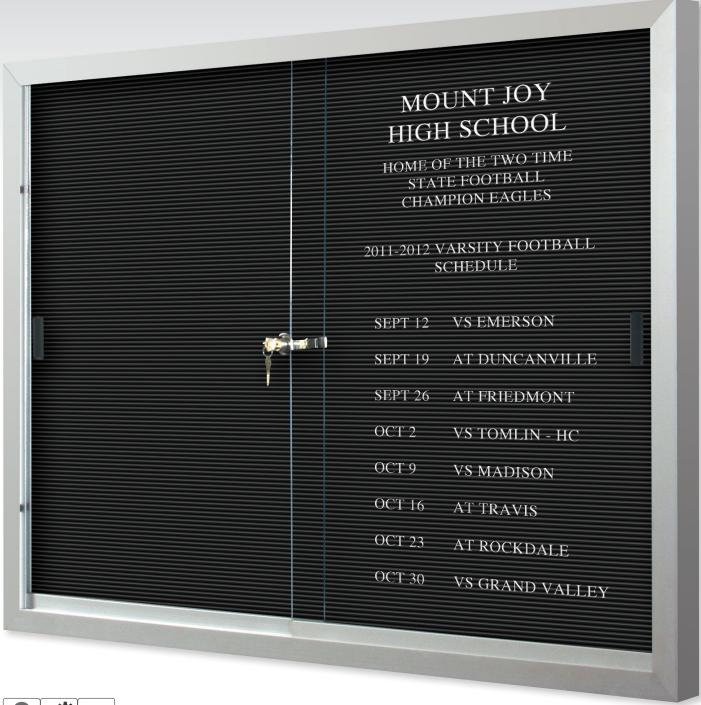

## **Standard Directory Board Cabinet**

- Heavy duty trim in anodized aluminum frames a 1" internal depth.
- Locking sliding doors protect items on display and prevent tampering.
- Back panel is grooved black felt. Includes set of 300 letters, numbers, and punctuation marks. Additional letter sets available separately.
- TAA compliant.

| A. Standard Directory Board Cabinet - Sliding Doors |       |            |          |
|-----------------------------------------------------|-------|------------|----------|
| Part No.                                            | Doors | Dimensions | Ship Wt. |
| 98SAB*                                              | 2     | 3'H x 2'W  | 54 lbs   |
| 94SAC**                                             | 2     | 3'H x 4'W  | 110 lbs  |