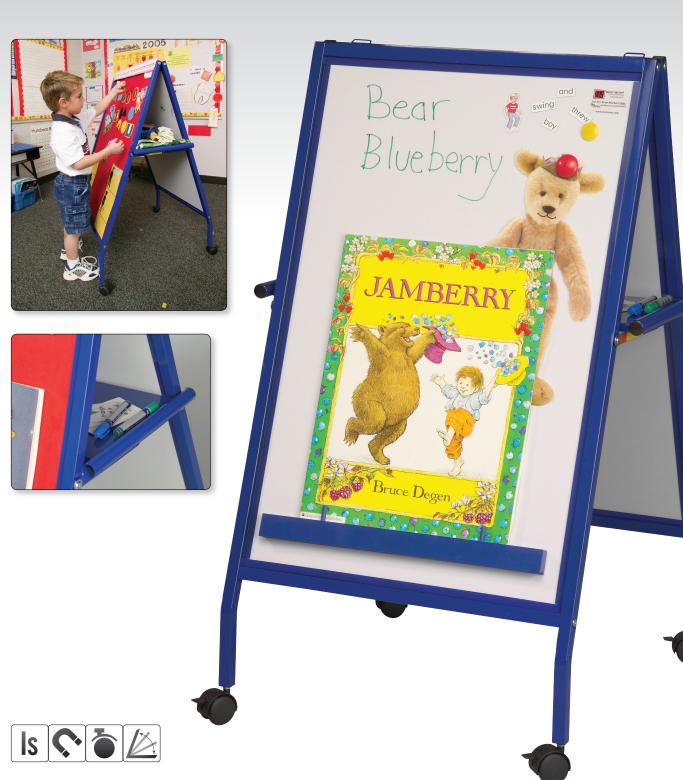

## MFE on Wheels

- Colorful and functional, the MFE (Magnetic Flannel Easel) on Wheels is ideal for any early childhood environment.
- Red magnetic flannel surface for magnetic and flannel manipulatives on one side, and magnetic dry erase markerboard surface on the other.
- Storage tray is included between the two surfaces.
- Magnetic book ledge is included to hold big books.
- Frame is blue powder-coated steel with 2" locking casters. Folds for storage.

| A. MFE on Wheels |                        |          |
|------------------|------------------------|----------|
| Part No.         | Dimensions             | Ship Wt. |
| <b>749M*</b>     | 45"H x 24 1⁄2"W x 27"D | 27 lbs   |