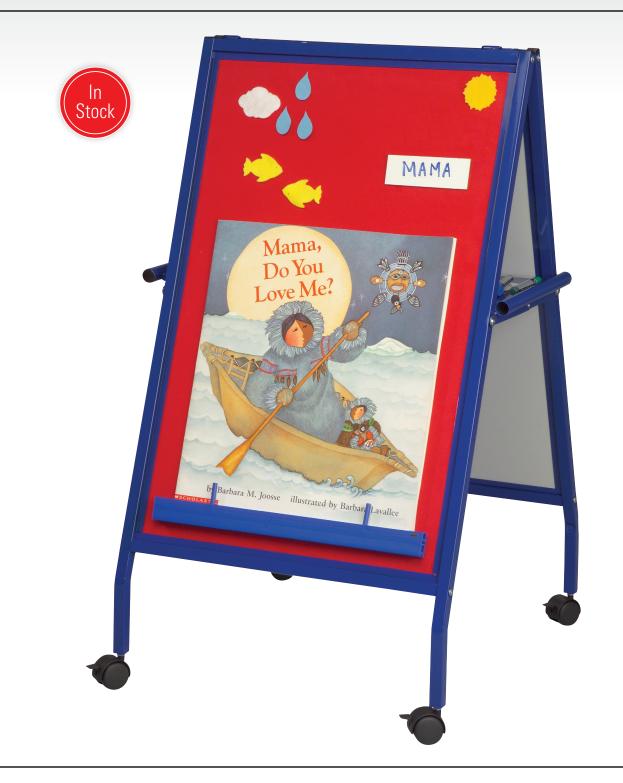

## MFE on Wheels

- Colorful and functional, the MFE (Magnetic Flannel Easel) on Wheels is ideal for any early childhood environment.
- Red magnetic flannel surface for magnetic and flannel manipulatives on one side, and magnetic dry erase markerboard surface on the other.
- Storage tray is included between the two surfaces.
- Magnetic book ledge is included to hold big books.
- Frame is blue powder-coated steel with 2" locking casters. Folds for storage.

| A. MFE on Wheels |                        |          |
|------------------|------------------------|----------|
| Part No.         | Dimensions             | Ship Wt. |
| <b>749M*</b>     | 45"H x 24 1⁄2"W x 27"D | 27 lbs   |