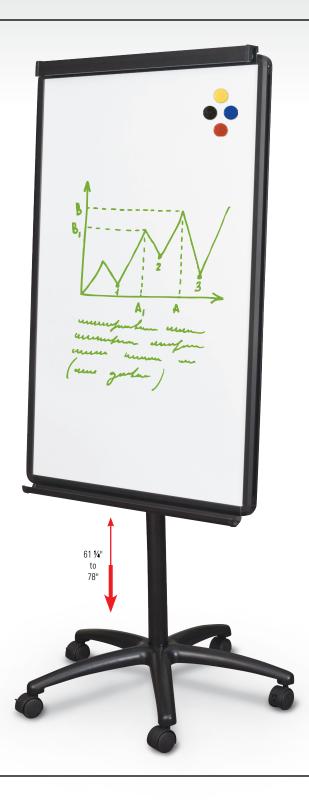

## **Quest Star-Based Easel**

- The mobile Quest Star-Based Easel offers multi-faceted functionality. Use this
  easel as either a dry erase surface, a flip chart pad holder, or to post displays
  for presentations.
- This sleek, sturdy easel offers a magnetic dry erase surface and a simple steel pad clamp to hold any standard size flip chart pad.
- The 5-caster star base is height adjustable offering a range from 61  $\mbox{\it ¼}$ "to 78" in height.
- Writing surface usable area: 40" x 25 1/2".

| A. Quest Star-Based Easel |                                  |          |
|---------------------------|----------------------------------|----------|
| Part No.                  | Dimensions                       | Ship Wt. |
| <b>37181*</b>             | 61 1/4" - 78"H x 27 3/4"W x 29"D | 45 lbs   |