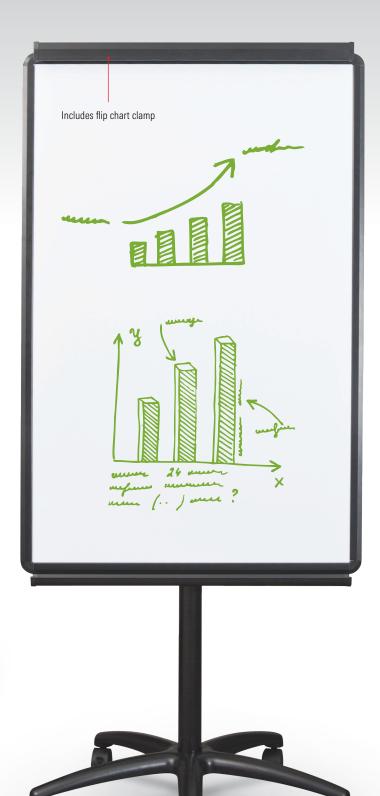

## **Quest Star-Based Easel**

- The mobile Quest Star-Based Easel offers multi-faceted functionality. Use this
  easel as either a dry erase surface, a flip chart pad holder, or to post displays
  for presentations.
- This sleek, sturdy easel offers a magnetic dry erase surface and a simple steel pad clamp to hold any standard size flip chart pad.
- The 5-caster star base is height adjustable offering a range from 61  $\mbox{\it ¼}$ "to 78" in height.
- Writing surface usable area: 40" x 25 1/2".