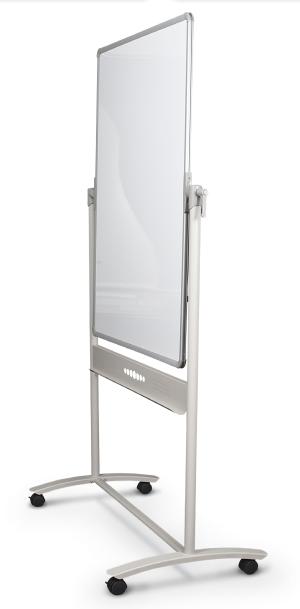

## **Rambler Mobile Floor Easel**

- The Rambler Mobile Floor Easel is an ideal dry erase markerboard solution for rooms with little wall space.
- The 3" locking casters offer mobility from training room to conference room, or from meeting room to classroom.
- Get up to double the writing surface with a reversible magnetic dry erase surface. Quick release pivot handle locks board in place.
- Perfect for presentations and brainstorming, the Rambler gives the flexibility of a dry erase and a magnetic surface, ideal for posting charts and graphs.
- Large tray attached to base provides storage for your pens and erasers.
- Writing surface measures 45 1/2"H x 33 3/4"W.

 A. Rambler Mobile Floor Easel

 Part No.
 Dimensions
 Ship Wt.

 ■ 62405\*
 76 %"H x 42 %"W x 24"D
 45 lbs

Balt<sup>®</sup> Moc 288! p: 80

Best

mooreco™

 $\mathsf{Balt}^{\texttt{e}}$  &  $\mathsf{Best}\text{-}\mathsf{Rite}^{\texttt{e}}$  are brand divisions of MooreCo Inc.