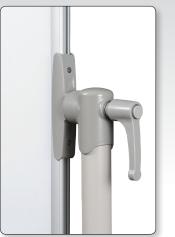

## **Rambler Mobile Floor Easel**

- The Rambler Mobile Floor Easel is an ideal dry erase markerboard solution for rooms with little wall space.
- The 3" locking casters offer mobility from training room to conference room, or from meeting room to classroom.
- Get up to double the writing surface with a reversible magnetic dry erase surface. Quick release pivot handle locks board in place.
- Perfect for presentations and brainstorming, the Rambler gives the flexibility of a dry erase and a magnetic surface, ideal for posting charts and graphs.
- Large tray attached to base provides storage for your pens and erasers.
- Writing surface measures 45 1/2"H x 33 3/4"W.