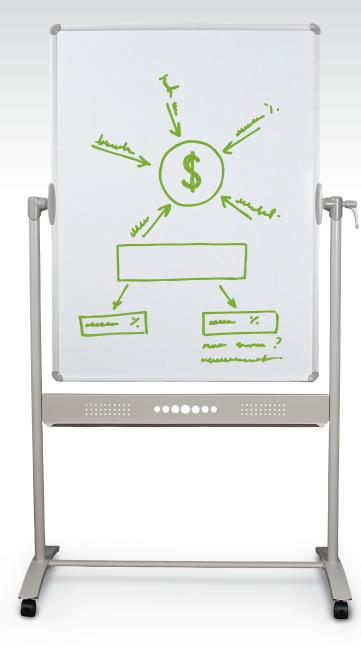

## **Rambler Mobile Floor Easel**

- The Rambler Mobile Floor Easel is an ideal dry erase markerboard solution for rooms with little wall space.
- The 3" locking casters offer mobility from training room to conference room, or from meeting room to classroom.
- Get up to double the writing surface with a reversible magnetic dry erase surface. Quick release pivot handle locks board in place.
- Perfect for presentations and brainstorming, the Rambler gives the flexibility of a dry erase and a magnetic surface, ideal for posting charts and graphs.
- Large tray attached to base provides storage for your pens and erasers.
- Writing surface measures 45 1/2"H x 33 3/4"W.