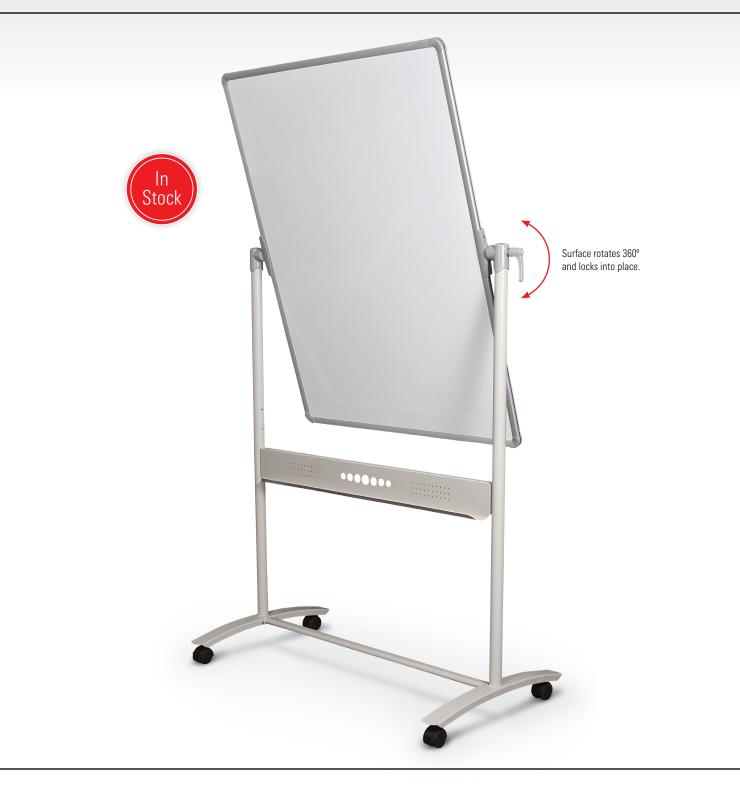

## **Rambler Mobile Floor Easel**

- The Rambler Mobile Floor Easel is an ideal dry erase markerboard solution for rooms with little wall space.
- The 3" locking casters offer mobility from training room to conference room, or from meeting room to classroom.
- Get up to double the writing surface with a reversible magnetic dry erase surface. Quick release pivot handle locks board in place.
- Perfect for presentations and brainstorming, the Rambler gives the flexibility of a dry erase and a magnetic surface, ideal for posting charts and graphs.
- Large tray attached to base provides storage for your pens and erasers.
- Writing surface measures 45 1/2"H x 33 3/4"W.