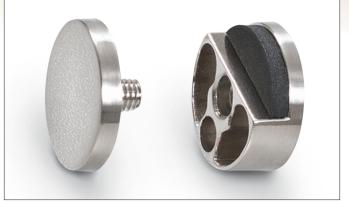

## A. Visionary® Black

- Ultra durable gloss black glass magnetic markerboard is a contemporary communication tool providing the highest quality writing and erasing experience.
- Tempered safety glass for use in any environment with sturdy steel plate backing accepts rare earth magnets.
- Attractive stainless steel mounting standoffs.
- Smooth finish accepts dry erase, wet erase, chalk markers, and more, and includes black surface marker(s).
- Also included is an aluminum marker tray, eraser cloth, and rare earth magnets.
- Fifty year guarantee. Custom colors available. Call for details. Visit <u>www.</u> <u>glassboards.com</u> for our full line of glass whiteboards and mobile boards.