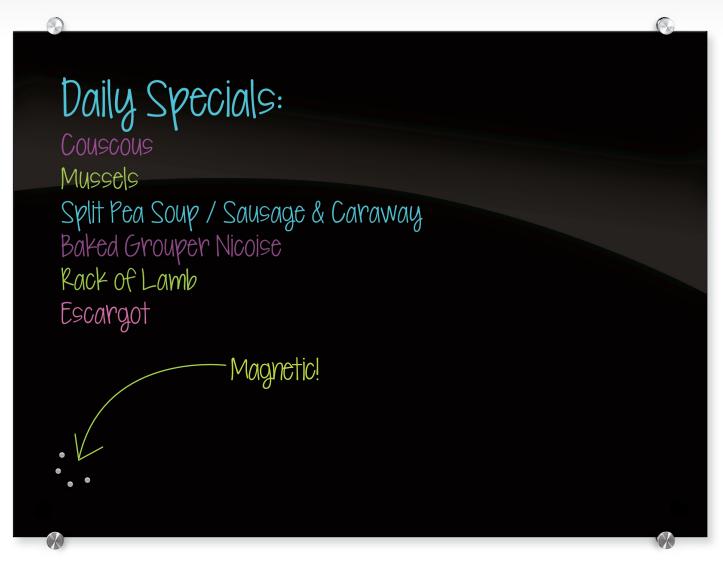

## Visionary<sup>®</sup> Black Magnetic Glass Dry Erase Whiteboard

Today's Specials British Sirloin Steak Goat's Cheese & Roasted Veg Tagliatelle Fillet Steak with Red Wine Sauce Large Sausage & Pash Prawn Caesar Salad 2

## A. Visionary® Black

- Ultra durable gloss black glass magnetic markerboard is a contemporary communication tool providing the highest quality writing and erasing experience.
- Tempered safety glass for use in any environment with sturdy steel plate backing accepts rare earth magnets.
- Attractive stainless steel mounting standoffs.
- Smooth finish accepts dry erase, wet erase, chalk markers, and more, and includes black surface marker(s).
- Also included is an aluminum marker tray, eraser cloth, and rare earth magnets.
- Fifty year guarantee. Custom colors available. Call for details. Visit <u>www.</u> <u>glassboards.com</u> for our full line of glass whiteboards and mobile boards.