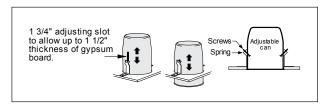

- Bring the electrical wiring to the housing junction box as per applicable local electrical codes.
- Open the junction box. Connect the wires based on diagrams below. Close the junction box.

- Install the ceiling material and locate the center of each fixture on the ceiling material.
- Cut the hole to a diameter of: Ø 3 5/8" (92 mm)
- 8. After installing the ceiling material, adjust the height of the can with the adjustment screws so that the lip is even with the ceiling.