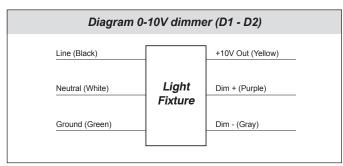

- Bring the electrical wiring to the housing junction box as per applicable local electrical codes.
- Open the junction box. Connect the wires based on diagrams below. Close the junction box.

- Install the ceiling material and locate the center of each fixture on the ceiling material.
- Cut the hole to a diameter of: Ø 3 5/8" (92 mm)
- 8. After installing the ceiling material, adjust the height of the can with the adjustment screws so that the lip is even with the ceiling.