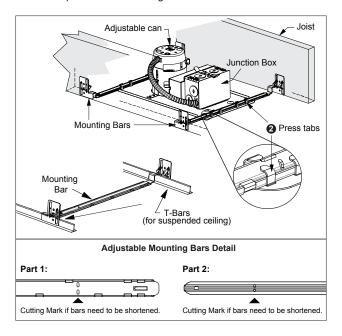

#### 1. SHUT OFF ELECTRICAL SUPPLY AT SOURCE.

- Locate position of mounting frame and install before the gypsum board. Fasten
  the mounting frame to the wood joist (or other ceiling type) with the adjustable
  mounting bars (10" to 24,5"). To shorten the bars to 10", remove bars and cut
  off at the knotch (See adjustable mounting bars detail view).
- 3. Once the correct bar length is known, fold down and press tabs to lock the plate to the mounting bars.

- Bring the electrical wiring to the housing junction box as per applicable local electrical codes.
- Open the junction box. Connect the wires based on diagrams below. Close the junction box.

- Install the ceiling material and locate the center of each fixture on the ceiling material.
- Cut the hole to a diameter of: Ø 3 5/8" (92 mm)
- 8. After installing the ceiling material, adjust the height of the can with the adjustment screws so that the lip is even with the ceiling.