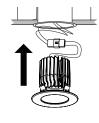

Install the trim.

Connect the male and female connectors.

Push connected wires in the pot then push the trim in the can.

Please keep these installation instructions for future maintenance.

**CAUTION** The use of another company's products or components in conjunction with this product may not be covered by UL approvals, and could be hazardous. Such use automatically voids all warranties and responsibility for any problems that may result from such use.