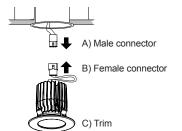

Install the trim.

Connect the male and female connectors.

Push connected wires in the pot then push the trim in the can.

Please keep these installation instructions for future maintenance.

**CAUTION** The use of another company's products or components in conjunction with this product may not be covered by UL approvals, and could be hazardous. Such use automatically voids all warranties and responsibility for any problems that may result from such use.