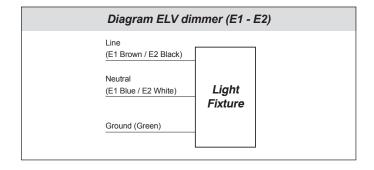

- Bring the electrical wiring to the housing junction box as per applicable local electrical codes.
- Open the junction box. Connect the wires based on diagrams below. Close the junction box.

- Install the ceiling material and locate the center of each fixture on the ceiling material.
- Cut the hole to a diameter of: Ø 3 5/8" (92 mm)
- 8. After installing the ceiling material, adjust the height of the can with the adjustment screws so that the lip is even with the ceiling.