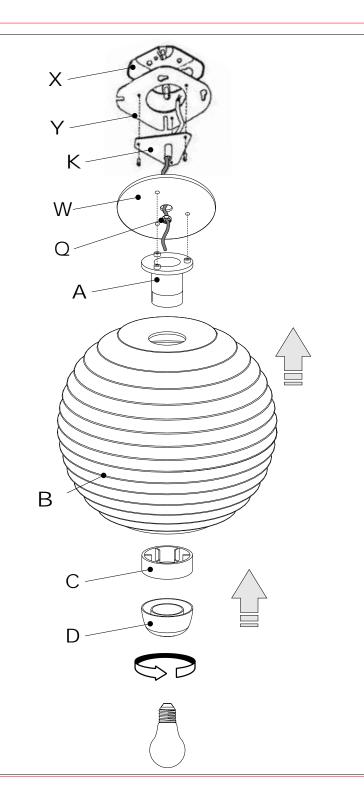

## **WARNING:**

- -Disconnect power before installation.
- -Install in accordance with national and electrical codes.
- -Follow directions carefully to avoid scratching the glass diffuser.
- 1. Slip the small bolt on the wire and run the electric wires through the plates "W", "K" and "Y".
- 2. Attach the plate "Y" to the box "X".
- 3. Connect the fixture's electrical wires to the supply wire.
- 4. Fix the plate "K" and "Y".
- **5**. Attach plate "**W**" to plate "**K**" and tightly screw the bolt "**Q**".
- **6.** Install fixture "A" to the ceiling by the three holes provided.
- 7. Insert glass diffuser "B" on the fixture body "A" and than following ring "C" in the same fixture body. Insert finally the closing ring "D" tightening on the threaded top of the fixture body.
- 8. Insert bulb.
- **9.** Restore power.