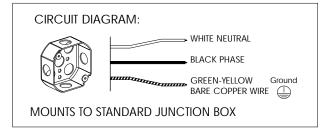

## **WARNING:**

- -Disconnect power before installation.
- -Install in accordance with national and electrical codes.
- -Follow directions carefully to avoid scratching the glass diffuser.
- 1. Slip the small bolt on the wire and run the electric wires through the plates "W", "K" and "Y".
- 2. Attach the plate "Y" to the box "X".
- 3. Connect the fixture's electrical wires to the supply wire.
- 4. Fix the plate "K" and "Y".
- **5**. Attach plate "**W**" to plate "**K**" and tightly screw the bolt "**Q**".
- **6.** Install fixture "A" to the ceiling by the three holes provided.
- 7. Insert glass diffuser "B" on the fixture body "A" and than following ring "C" in the same fixture body. Insert finally the closing ring "D" tightening on the threaded top of the fixture body.
- 8. Insert bulb.
- **9.** Restore power.