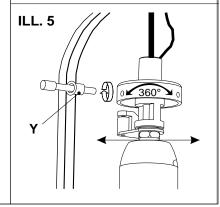

## WARNING:

- DISCONNECT POWER BEFORE INSTALLATION.
   FIXTURE TO BE INSTALLED BY A CERTIFIED ELECTRICIAN.
  INSTALL IN ACCORDANCE WITH THE NATIONAL AND LOCAL ELECTRICAL CODES.
   TAKE GREAT CARE TO AVOID SCRATCHING OR CHIPPING THE GLASS WHEN,
  CARRYING OUT THE OPERATIONS BELOW
- 1. ILL. 1 Attach the metal canopy "A" to the junction -box.
- 2. ILL. 1-2 Guide the electrical wires through the rubber rings "Z" and in one of the 2 lateral holes "E" of the metal cone and the steel wire through the central hole of the canopy "B".
  PLEASE NOTE: IN ORDER TO PASS THE ELECTRICAL WIRES THROUGH THE CANOPY, IT IS NECESSARY TO PUNCH A HOLE WITH A SCREWDRIVER INSIDE THE CANOPY "B".
- 3. ILL. 3 Slighlty loosen the fitting "S". Pass the steel cable through the central hole of the fitting "S". This fitting is pressured fit. In order to secure the steel cable push the fitting toward the top. Having determined the correct height of the fixture, secure the steel cable by screwing the fitting "S". In order to properly secure the steel cable, we suggest passing the steel cable through the fitting "J". Clamp the cable in position with the fitting "J" screw.
- **4. ILL.3** Connect the fixture's electrical wires supply wire connectors of the proper size leaving excess wire for decorative "swag" below canopy **"B"** if desired.