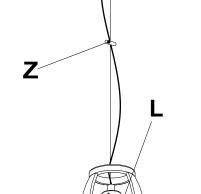

NOTE: DURING WIRING TAKE CARE TO GUIDE THE LAMP WIRE THROUGH THE PLASTIC CLAMP "X" AND LOCK IT BY THE SIDE PLASTIC SCREW.

- 5. ILL.2 Slide the canopy "B" up to rest against the ceiling and secure it in position with set screw "H". PLEASE NOTE: USE THE ALLEN WRENCH PROVIDED INSIDE THE CANOPY.
- **6.** Center fitting "Z" on the steel cable and fit the two electric wires into the appropriate slots.
- 7. ILL1-.4 Install the glass diffuser "C" onto socket assembly "L". Secure and adjust if needed screws "W".
- 8. Install the light bulb 1x100 watt medium base recommended.
- 9. Restore power.