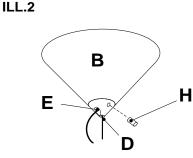

NOTE: DURING WIRING TAKE CARE TO GUIDE THE LAMP WIRE THROUGH THE PLASTIC CLAMP "X" AND LOCK IT BY THE SIDE PLASTIC SCREW.

- 5. ILL.2 Slide the canopy "B" up to rest against the ceiling and secure it in position with set screw "H". PLEASE NOTE: USE THE ALLEN WRENCH PROVIDED INSIDE THE CANOPY.
- **6.** Center fitting "Z" on the steel cable and fit the two electric wires into the appropriate slots.
- 7. ILL1-.4 Install the glass diffuser "C" onto socket assembly "L". Secure and adjust if needed screws "W".
- 8. Install the light bulb 1x100 watt medium base recommended.
- 9. Restore power.