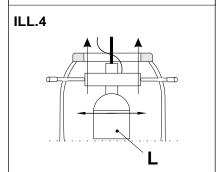

NOTE: DURING WIRING TAKE CARE TO GUIDE THE LAMP WIRE THROUGH THE PLASTIC CLAMP "X" AND LOCK IT BY THE SIDE PLASTIC SCREW.

- 5. ILL.2 Slide the canopy "B" up to rest against the ceiling and secure it in position with set screw "H". PLEASE NOTE: USE THE ALLEN WRENCH PROVIDED INSIDE THE CANOPY.
- **6.** Center fitting "Z" on the steel cable and fit the two electric wires into the appropriate slots.
- 7. ILL1-.4 Install the glass diffuser "C" onto socket assembly "L". Secure and adjust if needed screws "W".
- 8. Install the light bulb 1x100 watt medium base recommended.
- 9. Restore power.