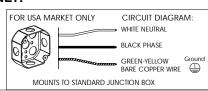

## WARNING:

- DISCONNECT POWER BEFORE INSTALLATION.
   FIXTURE TO BE INSTALLED BY A CERTIFIED ELECTRICIAN.
  INSTALL IN ACCORDANCE WITH THE NATIONAL AND LOCAL ELECTRICAL CODES.
   TAKE GREAT CARE TO AVOID SCRATCHING OR CHIPPING THE GLASS WHEN,
  CARRYING OUT THE OPERATIONS BELOW
- 1. ILL. 1 Attach the metal canopy "A" to the junction -box.
- 2. ILL. 1-2 Guide the electrical wires through the rubber rings "Z" and in one of the 2 lateral holes "E" of the metal cone and the steel wire through the central hole of the canopy "B".
  PLEASE NOTE: IN ORDER TO PASS THE ELECTRICAL WIRES THROUGH THE CANOPY, IT IS NECESSARY TO PUNCH A HOLE WITH A SCREWDRIVER INSIDE THE CANOPY "B".
- 3. ILL. 3 Slighlty loosen the fitting "S". Pass the steel cable through the central hole of the fitting "S". This fitting is pressured fit. In order to secure the steel cable push the fitting toward the top. Having determined the correct height of the fixture, secure the steel cable by screwing the fitting "S". In order to properly secure the steel cable, we suggest passing the steel cable through the fitting "J". Clamp the cable in position with the fitting "J" screw.
- **4. ILL.3** Connect the fixture's electrical wires supply wire connectors of the proper size leaving excess wire for decorative "swag" below canopy **"B"** if desired.