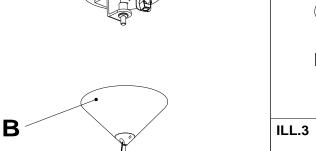

## WARNING:

- DISCONNECT POWER BEFORE INSTALLATION.
   FIXTURE TO BE INSTALLED BY A CERTIFIED ELECTRICIAN.
  INSTALL IN ACCORDANCE WITH THE NATIONAL AND LOCAL ELECTRICAL CODES.
   TAKE GREAT CARE TO AVOID SCRATCHING OR CHIPPING THE GLASS WHEN,
  CARRYING OUT THE OPERATIONS BELOW
- 1. ILL. 1 Attach the metal canopy "A" to the junction -box.
- 2. ILL. 1-2 Guide the electrical wires through the rubber rings "Z" and in one of the 2 lateral holes "E" of the metal cone and the steel wire through the central hole of the canopy "B".
  PLEASE NOTE: IN ORDER TO PASS THE ELECTRICAL WIRES THROUGH THE CANOPY, IT IS NECESSARY TO PUNCH A HOLE WITH A SCREWDRIVER INSIDE THE CANOPY "B".
- 3. ILL. 3 Slighlty loosen the fitting "S". Pass the steel cable through the central hole of the fitting "S". This fitting is pressured fit. In order to secure the steel cable push the fitting toward the top. Having determined the correct height of the fixture, secure the steel cable by screwing the fitting "S". In order to properly secure the steel cable, we suggest passing the steel cable through the fitting "J". Clamp the cable in position with the fitting "J" screw.
- **4. ILL.3** Connect the fixture's electrical wires supply wire connectors of the proper size leaving excess wire for decorative "swag" below canopy **"B"** if desired.

NOTE: DURING WIRING TAKE CARE TO GUIDE THE LAMP WIRE THROUGH THE PLASTIC CLAMP "X" AND LOCK IT BY THE SIDE PLASTIC SCREW.

- 5. ILL.2 Slide the canopy "B" up to rest against the ceiling and secure it in position with set screw "H". PLEASE NOTE: USE THE ALLEN WRENCH PROVIDED INSIDE THE CANOPY.
- **6.** Center fitting "Z" on the steel cable and fit the two electric wires into the appropriate slots.
- 7. ILL1-.4 Install the glass diffuser "C" onto socket assembly "L". Secure and adjust if needed screws "W".
- 8. Install the light bulb 1x100 watt medium base recommended.
- 9. Restore power.