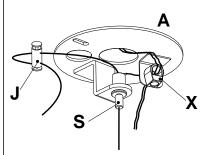

## WARNING:

- DISCONNECT POWER BEFORE INSTALLATION.
   FIXTURE TO BE INSTALLED BY A CERTIFIED ELECTRICIAN.
  INSTALL IN ACCORDANCE WITH THE NATIONAL AND LOCAL ELECTRICAL CODES.
   TAKE GREAT CARE TO AVOID SCRATCHING OR CHIPPING THE GLASS WHEN,
  CARRYING OUT THE OPERATIONS BELOW
- 1. ILL. 1 Attach the metal canopy "A" to the junction -box.
- 2. ILL. 1-2 Guide the electrical wires through the rubber rings "Z" and in one of the 2 lateral holes "E" of the metal cone and the steel wire through the central hole of the canopy "B".
  PLEASE NOTE: IN ORDER TO PASS THE ELECTRICAL WIRES THROUGH THE CANOPY, IT IS NECESSARY TO PUNCH A HOLE WITH A SCREWDRIVER INSIDE THE CANOPY "B".
- 3. ILL. 3 Slighlty loosen the fitting "S". Pass the steel cable through the central hole of the fitting "S". This fitting is pressured fit. In order to secure the steel cable push the fitting toward the top. Having determined the correct height of the fixture, secure the steel cable by screwing the fitting "S". In order to properly secure the steel cable, we suggest passing the steel cable through the fitting "J". Clamp the cable in position with the fitting "J" screw.
- **4. ILL.3** Connect the fixture's electrical wires supply wire connectors of the proper size leaving excess wire for decorative "swag" below canopy **"B"** if desired.

NOTE: DURING WIRING TAKE CARE TO GUIDE THE LAMP WIRE THROUGH THE PLASTIC CLAMP "X" AND LOCK IT BY THE SIDE PLASTIC SCREW.

- 5. ILL.2 Slide the canopy "B" up to rest against the ceiling and secure it in position with set screw "H". PLEASE NOTE: USE THE ALLEN WRENCH PROVIDED INSIDE THE CANOPY.
- **6.** Center fitting "Z" on the steel cable and fit the two electric wires into the appropriate slots.
- 7. ILL1-.4 Install the glass diffuser "C" onto socket assembly "L". Secure and adjust if needed screws "W".
- 8. Install the light bulb 1x100 watt medium base recommended.
- 9. Restore power.