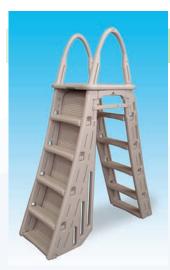

### **Model 7200**

### **Roll-Guard A-Frame Safety Ladder**

#### Standard features of the Roll-Guard Ladder:

- Aesthetically pleasing contemporary design in beautiful warm gray color to complement today's brown or gray tone pools
- Large 5 inch x 18 inch wide Comfortreads
- Curved side rails designed with strength in mind
  Inner side rails include integrated side barriers
- to prevent entry behind the ladder • Easy assembly with minimal hardware
- Adjusts to fit pools 48" to 56" tall
- Lockable Roll-Guard Barrier (lock included)
- Extra-large top platform
- Just fill side rails with water to prevent floating, no sand or bricks needed
- Fits pool top seats up to 14 inches wide
- Weight guideline: **300 lbs.**
- Five year warranty