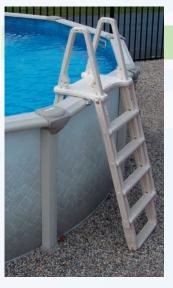

### **Eliminator A-Frame Safety Ladder**

- Eliminator A-Frame Ladder for 48" to 54" pools
- Heavy-duty construction
- Outside treads swing up into an upright position for security
- No sand or bricks required to prevent floating; fills with water
- Outer treads can be padlocked (cable lock included)
- Weight guideline: **300 lbs**.
- Treads measure 5" x 18" wide
- Five year warranty