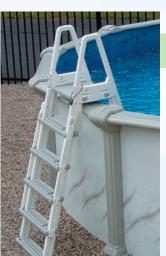

### **Roll-Guard A-Frame Safety Ladder**

#### Standard features of the Roll-Guard Ladder:

- Aesthetically pleasing contemporary design in beautiful warm gray color to complement today's brown or gray tone pools
- Large 5 inch x 18 inch wide Comfortreads
- Curved side rails designed with strength in mind
  Inner side rails include integrated side barriers
- to prevent entry behind the ladder • Easy assembly with minimal hardware
- Adjusts to fit pools 48" to 56" tall
- Lockable Roll-Guard Barrier (lock included)
- Extra-large top platform
- Just fill side rails with water to prevent floating, no sand or bricks needed
- Fits pool top seats up to 14 inches wide
- Weight guideline: **300 lbs.**
- Five year warranty