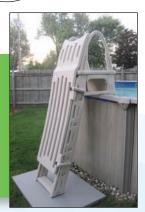

### Model 7100X Evolution A-Frame Safety Ladder

- **NEW!** Warm gray color to complement today's brown or gray tone pools
- Economical yet full-featured A-Frame Ladder
- Adjustable to fit **48**" **to 54**" high pools
- Each side adjusts independently
- Snap-lock treads for quicker, easier assembly
- Five treads on each side
- Swing-up outer treads for safety
- Outer treads can be padlocked (padlock included)
- Full 16" inside tread width
- Strong sturdy design
- Large top platform
- Minimal hardware
- No sand or bricks required; fills with water
- Five year warranty
- Weight guideline: 300 lbs.