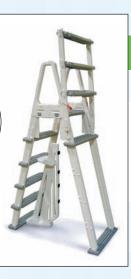

### Model 7100X Evolution A-Frame Safety Ladder

- **NEW!** Warm gray color to complement today's brown or gray tone pools
- Economical yet full-featured A-Frame Ladder
- Adjustable to fit **48**" **to 54**" high pools
- Each side adjusts independently
- Snap-lock treads for quicker, easier assembly
- Five treads on each side
- Swing-up outer treads for safety
- Outer treads can be padlocked (padlock included)
- Full 16" inside tread width
- Strong sturdy design
- Large top platform
- Minimal hardware
- No sand or bricks required; fills with water
- Five year warranty
- Weight guideline: 300 lbs.