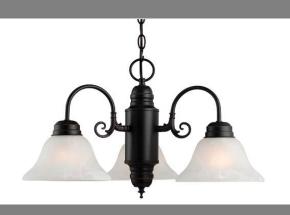

# New Millbridge (ORB) 3 LT Chandelier

# **Specifications**

Material Construction:Formed SteelLens:Alabaster glass

Lamp Type & Wattage: Three 60W, medium base incandescent lamps

Mounting: Ceiling mounted

Finish: Oil Rubbed Bronze (US10B)

Voltage: 120V Weight: 6.3 lbs