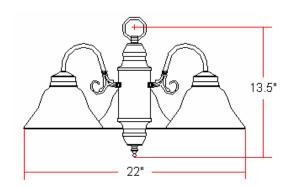

# New Millbridge (ORB) 3 LT Chandelier



# **Specifications**

Material Construction:Formed SteelLens:Alabaster glass

Lamp Type & Wattage: Three 60W, medium base incandescent lamps

Mounting: Ceiling mounted

Finish: Oil Rubbed Bronze (US10B)

Voltage: 120V Weight: 6.3 lbs

Companion Fixtures: Chandeliers, wall mounts, pendants & ceiling mounts



### **Dimensions**



# Warranty & Compliances

Warranty 10 Year Limited Warranty

UL/cUL listed; Suitable for damp locations

ADA N/A EnergyStar N/A





# **Companion Fixtures**

| 3 LT Chandelier                      | 514463 | TRUMMATCH  |
|--------------------------------------|--------|------------|
|                                      |        |            |
| 1 LT Wall Sconce                     | 514554 | TRUMATCH   |
| 1 LT Wall Mount                      | 514497 | TRUMATCH   |
| 2 LT Wall Mount                      | 514471 | TRUMATCH   |
| 1 LT Ceiling Mount (6" x 6.75")      | 514521 | TRUSOMATCH |
| 1 LT Ceiling Mount (7.625" x 5")     | 514547 | TRUSOMATCH |
| 2 LT Ceiling Mount (9.25" x 5.25")   | 514539 | TRUMATCH   |
| 2 LT Ceiling Mount (13.25" x 5.875") | 514489 | TRUSOMATCH |
| 5 LT Ch