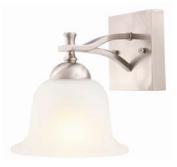

## **IRONWOOD SN 1 LT Wall Mount**

#### **Specifications**

| Material Construction:     | Formed Steel                                        |
|----------------------------|-----------------------------------------------------|
| Lens:                      | Snow glass                                          |
| Lamp Type & Wattage:       | One 13W GU 24 CFL lamp (2700K)                      |
| Mounting:                  | Wall mounted; Suitable for up/down mounting         |
| Finish:                    | Satin Nickel (US15)                                 |
| Voltage:                   | 120V                                                |
| Weight:                    | 2.42 lbs                                            |
| <b>Companion Fixtures:</b> | Chandeliers, wall mounts, pendants & ceiling mounts |
|                            |                                                     |