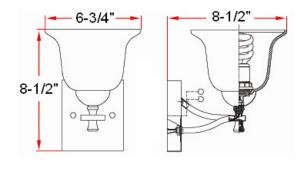

|
|----------------------------|-----------------------------------------------------|
| Lens:                      | Snow glass                                          |
| Lamp Type & Wattage:       | One 13W GU 24 CFL lamp (2700K)                      |
| Mounting:                  | Wall mounted; Suitable for up/down mounting         |
| Finish:                    | Satin Nickel (US15)                                 |
| Voltage:                   | 120V                                                |
| Weight:                    | 2.42 lbs                                            |
| <b>Companion Fixtures:</b> | Chandeliers, wall mounts, pendants & ceiling mounts |
|                            |                                                     |



### Dimensions



# Warranty & Compliances Warranty 2 Year Limited Warranty

UL ADA EnergyStar UL/cUL listed; Suitable for damp locations N/A compliant



#### **Companion Fixtures**

| LT Wall Mount      | 515627 | TRUMMATCH |             |
|--------------------|--------|-----------|-------------|
| LT Wall Sconce     | 515619 | TRUMMATCH |             |
| LT Wall Mount      | 515635 | TRU       |             |
| T Vanity Light     | 515692 | TRU       |             |
| Vanity Light       | 515775 | TRU       |             |
| T Semi Flush Mount | 515593 | TRU       |             |
| T Ceiling Mount    | 515601 | TRU       | Туре:       |
| Chandelier         | 515536 | TRU       | Job:        |
| T Chandelier       | 515544 | TRU       | Order Code: |
| Chandelier         | 515551 | TRU       | Approval