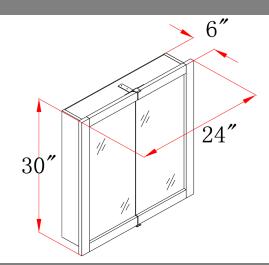

#### **Dimensions**

## **Order Codes & Finishes/Colors**

**Fully Assembled** 

**24"w x 6"d x 30"h** 541334

Type:

Job:

Order Code:

Approvals:

Design House reserves the right to make changes in materials, specifications & models at any time. Design House also reserves the right to discontinue product without notice or obligation.