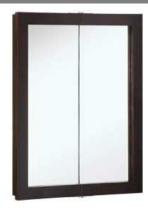

# **Ventura Bi-View Medicine Cabinet**

## **Specifications**

Solid wood mirror frame Particle board side panels Satin nickel hardware 2 doors, 2 shelves

Surface mount Stationary shelves