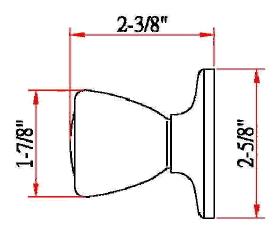

|
| Door Thickness |                                                      |
| Cylinder       | <u> </u>                                             |
| Faceplate      |                                                      |
|                |                                                      |
| Strike         |                                                      |
| Latch Bolt     |                                                      |
| Door Handing   | Non-handed. Reversible for Left or Right hand doors. |
|                |                                                      |
| Keyway         |                                                      |
| Keyed Alike    |                                                      |



#### Dimensions



## Warranty & Compliances

| Warranty  | Limited Lifetime Mechanical / 5 year Finish | Neels ANCE | LIMITED | (INISA) |
|-----------|---------------------------------------------|------------|---------|---------|
| ANSI/BHMA | Meets ANSI Grade 3 specification            | GRADE 3    | ANRAINT | YEAR    |
| ADA       | N/A                                         |            |         |         |
| UL        | N/A                                         |            |         |         |

# **Order Codes**

| Box Pack             |
|----------------------|
| Satin Nickel (US15)  |
| Polished Brass (US3) |
| Antique Brass (US5)  |

TRU TRU TRU

2W 781898

783183

786228



Type: Job: Order Code:

Approvals:

Design House reserves the right to make changes in materials, specifications & mod