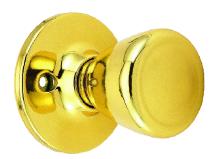

|                                                      |
| Door Thickness |                                                      |
| Cylinder       | <u> </u>                                             |
| Faceplate      |                                                      |
|                |                                                      |
| Strike         |                                                      |
| Latch Bolt     |                                                      |
| Door Handing   | Non-handed. Reversible for Left or Right hand doors. |
|                |                                                      |
| Keyway         |                                                      |
| Keyed Alike    |                                                      |



#### Dimensions



## Warranty & Compliances

| Warranty  | Limited Lifetime Mechanical / 5 year Finish | Neels ANCE | LIMITED | (INISA) |
|-----------|---------------------------------------------|------------|---------|---------|
| ANSI/BHMA | Meets ANSI Grade 3 specification            | GRADE 3    | ANRAINT | YEAR    |
| ADA       | N/A                                         |            |         |         |
| UL        | N/A                                         |            |         |         |

# **Order Codes**

| Box Pack             |
|----------------------|
| Satin Nickel (US15)  |
| Polished Brass (US3) |
| Antique Brass (US5)  |

TRU TRU TRU

2W 781898

783183

786228



Type: Job: Order Code:

Approvals:

Design House reserves the right to make changes in materials, s