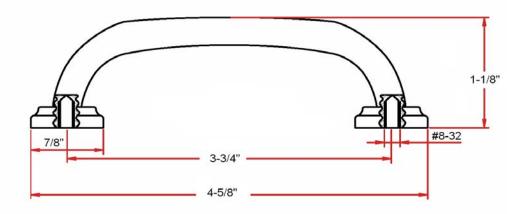

### Dimensions

#### **Specifications**

| Metal Material |
|----------------|
| Packaging      |
| Mounting:      |
| Hardware:      |

100% Zinc alloy Poly bag 95 MM Two 8-32 screws; included