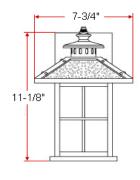

# **GLADSTONE** Downlight



## **Specifications**

Material Construction:Formed SteelLens:Frosted seedy glass

Lamp Type & Wattage: One 18W GU 24 CFL lamp (2700K); included

Mounting: Wall mounted

Finish Oil Rubbed Bronze (US10B)

Voltage: 120V Weight: 5.06 lbs



### **Dimensions**





#### Warranty & Compliances

Warranty 10 Year Limited Warranty

UL/cUL; Suitable for damp locations





### **Companion Fixtures**

Downlight 516781 TRUGMATCH

Type:

Job:

Order Code: Approvals:

Design House reserves the right to make changes in materials, specifications & models at any time. Design House also reserves the right to discontinue product without notice or obligation.