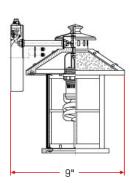

# **GLADSTONE** Downlight



## **Specifications**

Material Construction:Formed SteelLens:Frosted seedy glass

Lamp Type & Wattage: One 18W GU 24 CFL lamp (2700K); included

Mounting: Wall mounted

Finish Oil Rubbed Bronze (US10B)

Voltage: 120V Weight: 5.06 lbs



### **Dimensions**





#### Warranty & Compliances

Warranty 10 Year Limited Warranty

UL/cUL; Suitable for damp locations





### **Companion Fixtures**

Downlight 516781 TRUGMATCH

Type:

Job:

Order Code: Approvals:

Design House reserves the right to make changes in materials, specifications & models at any time. Design House also reserves the right to discontinue product without notice or obligation.