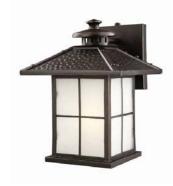

# **GLADSTONE** Downlight

## **Specifications**

Material Construction:Formed SteelLens:Frosted seedy glass

Lamp Type & Wattage: One 18W GU 24 CFL lamp (2700K); included

Mounting: Wall mounted

Finish Oil Rubbed Bronze (US10B)

Voltage: 120V Weight: 5.06 lbs