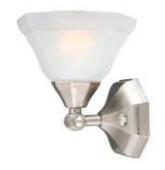

# **BARCELONA 1 LT Wall Mount**

## **Specifications**

Material Construction:Formed SteelLens:Frosted glass

Lamp Type & Wattage: One 60W, medium base incandescent lamp

Mounting: Wall mounted; Suitable for up/down mounting

Finish: Satin Nickel (US15)

 Voltage:
 120V

 Weight:
 2.33 lbs

Companion Fixtures: Chandeliers, wall/vanity lights, ceiling mounts, pendants