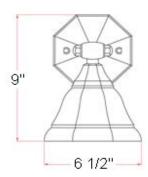

# **BARCELONA 1 LT Wall Mount**



## **Specifications**

Material Construction:Formed SteelLens:Frosted glass

Lamp Type & Wattage: One 60W, medium base incandescent lamp

Mounting: Wall mounted; Suitable for up/down mounting

Finish: Satin Nickel (US15)

 Voltage:
 120V

 Weight:
 2.33 lbs

Companion Fixtures: Chandeliers, wall/vanity lights, ceiling mounts, pendants



#### **Dimensions**





## Warranty & Compliances

Warranty 10 Year Limited Warranty

UL/cUL; Suitable for damp locations

ADA N/A EnergyStar N/A





### **Companion Fixtures**

| 1 LT Wall Mount      | 517912 | TRUMATCH   |
|----------------------|--------|------------|
| 2 LT Wall Mount      | 517920 | TRUMATCH   |
| 3 LT Vanity Light    | 517938 | TRUMMATCH  |
| 4 LT Vanity Light    | 517946 | TRUMMATCH  |
| 2 LT Ceiling Mount   | 517953 | TRUMMATCH  |
| 3 LT Chandelier Down | 517979 | TRUMMATCH  |
| 3 LT Chandelier Up   | 517995 | TRUMMATCH  |
| 5 LT Chandelier      | 517987 | TRUMATCH   |
| Pendant              | 517961 | TRUMATCH   |
| Mini Pendant         | 518001 | TRUEMMATCH |

Type:
Job:
Order Code:
Approvals:

Design House reserves the right to make changes in materials, specifications & models at