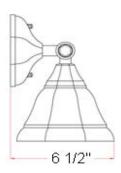

# **BARCELONA 1 LT Wall Mount**



## **Specifications**

Material Construction:Formed SteelLens:Frosted glass

Lamp Type & Wattage: One 60W, medium base incandescent lamp

Mounting: Wall mounted; Suitable for up/down mounting

Finish: Satin Nickel (US15)

 Voltage:
 120V

 Weight:
 2.33 lbs

Companion Fixtures: Chandeliers, wall/vanity lights, ceiling mounts, pendants



#### **Dimensions**





## Warranty & Compliances

Warranty 10 Year Limited Warranty

UL/cUL; Suitable for damp locations

ADA N/A EnergyStar N/A





### **Companion Fixtures**

| 1 LT Wall Mount      | 517912 | TRUMATCH   |
|----------------------|--------|------------|
| 2 LT Wall Mount      | 517920 | TRUMATCH   |
| 3 LT Vanity Light    | 517938 | TRUMMATCH  |
| 4 LT Vanity Light    | 517946 | TRUMMATCH  |
| 2 LT Ceiling Mount   | 517953 | TRUMMATCH  |
| 3 LT Chandelier Down | 517979 | TRUMMATCH  |
| 3 LT Chandelier Up   | 517995 | TRUMMATCH  |
| 5 LT Chandelier      | 517987 | TRUMATCH   |
| Pendant              | 517961 | TRUMATCH   |
| Mini Pendant         | 518001 | TRUEMMATCH |

Type:
Job:
Order Code:
Approvals:

Design House reserves the right to make changes in materials, specifications & models at a