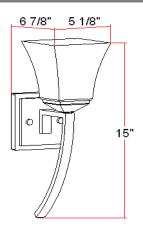

|--|
| Lens:                      | Snow glass                                                   |  |
| Lamp Type & Wattage:       | One 60W, medium base incandescent lamp                       |  |
| Mounting:                  | Wall mounted                                                 |  |
| Finish:                    | Satin Nickel (US15)                                          |  |
| Voltage:                   | 120V                                                         |  |
| Weight:                    | 2.4 lbs                                                      |  |
| <b>Companion Fixtures:</b> | Chandeliers, wall/vanity lights, ceiling mounts and pendants |  |
|                            |                                                              |  |



### Dimensions



### Warranty & Compliances

| Warranty   |  |
|------------|--|
| UL         |  |
| ADA        |  |
| EnergyStar |  |

10 Year Limited Warranty UL/cUL; Suitable for damp locations N/A N/A

## **Companion Fixtures**

| 1 LT Wall Mount Extended | 514786 | TRUMMATCH |
|--------------------------|--------|-----------|
|                          |        |           |
| 1 LT Wall Mount          | 514745 | TRU       |
| 2 LT Wall Mount          | 514752 | TRUMATCH  |
| 3 LT Vanity Light        | 514760 | TRUMMATCH |
| 4 LT Vanity Light        | 514778 | TRUMMATCH |
| 2 LT Ceiling Mount       | 514794 | TRUMMATCH |
| 2 LT Semi Flush Mount    | 514802 | TRU       |
| 3 LT Chandelier          | 514828 | TRU       |
| 5 LT Chandelier          | 514836 | TRU       |
| Pendant                  | 514