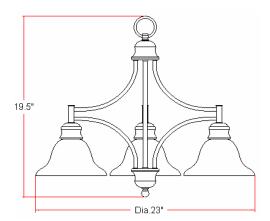

# **Bristol 3 LT Chandelier**



# **Specifications**

Material Construction:Formed SteelLens:Alabaster glass

Lamp Type & Wattage: Three 60W, medium base incandescent lamps

Mounting: Ceiling mounted
Finish: Satin Nickel (US15)

Voltage: 120V Weight: 11.4 lbs

Companion Fixtures: Chandeliers, wall mounts, pendants & ceiling mounts



### **Dimensions**



# Warranty & Compliances

Warranty 10 Year Limited Warranty

UL UL/cUL listed

ADA N/A EnergyStar N/A





### **Companion Fixtures**

| 3 LT Chandelier   | 510321 | TRUMATCH  |
|-------------------|--------|-----------|
| 1 LT Wall Mount   | 516666 | TRU       |
| 2 LT Wall Mount   | 517086 | TRUEMATCH |
| 3 LT Vanity Light | 510263 | TRUEMATCH |
| 4 LT Vanity Light | 517128 | TRUMATCH  |
| 2 LT Flush Mount  | 510297 | TRUMATCH  |
| 5 LT Chandelier   | 510255 | TRUEMATCH |
| 9 LT Chandelier   | 517136 | TRUEMATCH |
| Island Light      | 517110 | TRUEMATCH |
| Pendant           | 517102 | TRUEMATCH |
| Mini Pendant      | 517094 | TRUMMATCH |

Type:
Job:
Order Code:
Approvals:

Design House reserves the right to make changes in materials, specifications & models at any time. Design House