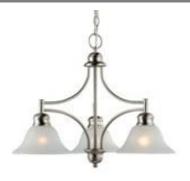

# **Bristol 3 LT Chandelier**

# **Specifications**

Material Construction:Formed SteelLens:Alabaster glass

Lamp Type & Wattage: Three 60W, medium base incandescent lamps

Mounting: Ceiling mounted
Finish: Satin Nickel (US15)

Voltage: 120V Weight: 11.4 lbs