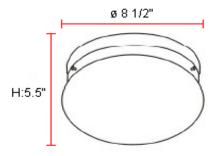

# White CFL Ceiling Mount With Opal Glass



## **Specifications**

| Material Construction: | Formed Steel                 |
|------------------------|------------------------------|
| Lens:                  | Opal glass                   |
| Lamp Type & Wattage:   | One 26W GU24 bulb (included) |
| Mounting:              | Ceiling mounted              |
| Voltage:               | 120V                         |
| Weight:                | 1.98 lbs                     |



# Dimensions



### Warranty & Compliances

Warranty UL ADA EnergyStar 10 Year Limited Warranty UL/cUL listed N/A Qualified



#### **Order Codes**

White

517318

Туре:

Job: Order Code: Approvals:

Design House reserves the right to make changes in materials, specifications & models at any time. Design House also reserves the right to discontinue product without notice or obligation.