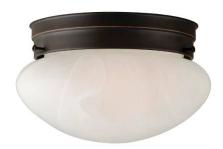

# New Millbridge (ORB) 1 LT Ceiling Mount (7.625" x 5")

## **Specifications**

Material Construction:Formed SteelLens:Alabaster glass

Lamp Type & Wattage: One 60W, medium base incandescent lamp

Mounting: Ceiling mounted

Finish: Oil Rubbed Bronze (US10B)

Voltage: 120V Weight: 1.4 lbs