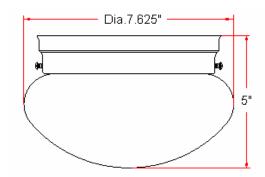

# New Millbridge (ORB) 1 LT Ceiling Mount (7.625" x 5")



## **Specifications**

Material Construction:Formed SteelLens:Alabaster glass

Lamp Type & Wattage: One 60W, medium base incandescent lamp

Mounting: Ceiling mounted

Finish: Oil Rubbed Bronze (US10B)

Voltage: 120V Weight: 1.4 lbs

Companion Fixtures: Chandeliers, wall mounts, pendants & ceiling mounts



#### **Dimensions**



### Warranty & Compliances

Warranty 10 Year Limited Warranty

UL/cUL listed; Suitable for damp locations

ADA N/A EnergyStar N/A





## **Companion Fixtures**

| 1 LT Ceiling Mount (7.625" x 5")     | 514547 | TRUMMATCH  |
|--------------------------------------|--------|------------|
|                                      |        |            |
| 1 LT Wall Sconce                     | 514554 | TRUMMATCH  |
| 1 LT Wall Mount                      | 514497 | TRUMMATCH  |
| 2 LT Wall Mount                      | 514471 | TRUMMATCH  |
| 1 LT Ceiling Mount (6" x 6.75")      | 514521 | TRUMMATCH  |
| 2 LT Ceiling Mount (9.25" x 5.25")   | 514539 | TRUMMATCH  |
| 2 LT Ceiling Mount (13.25" x 5.875") | 514489 | TRUMMATCH  |
| 3 LT Chandelier                      | 514463 | TRUMMATCH  |
| 5 LT