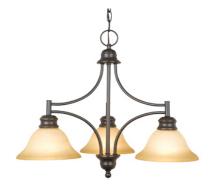

# **BRISTOL 3 LT Chandelier**

## **Specifications**

Material Construction:Formed SteelLens:Tea speckled glass

Lamp Type & Wattage: Three 60W, medium base incandescent lamps

Mounting: Ceiling mounted

Finish: Oil Rubbed Bronze (US10B)

Voltage: 120V Weight: 11.4 lbs