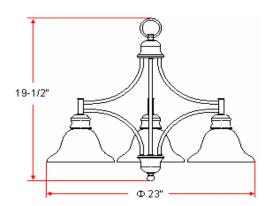

# **BRISTOL 3 LT Chandelier**



## **Specifications**

Material Construction:Formed SteelLens:Tea speckled glass

Lamp Type & Wattage: Three 60W, medium base incandescent lamps

Mounting: Ceiling mounted

Finish: Oil Rubbed Bronze (US10B)

Voltage: 120V Weight: 11.4 lbs

Companion Fixtures: Chandeliers, wall/vanity lights, ceiling mounts,

pendants & island lights



## **Dimensions**



### Warranty & Compliances

Warranty 10 Year Limited Warranty

 UL
 UL/cUL

 ADA
 N/A

 EnergyStar
 N/A





### **Companion Fixtures**

| 3 LT Chandelier    | 504175 | TRUEDMATCH |
|--------------------|--------|------------|
| 1 LT Wall Mount    | 504415 | TRUMATCH   |
| 2 LT Wall Mount    | 504407 | TRUEDMATCH |
| 3 LT Vanity Light  | 509042 | TRUEDMATCH |
| 4 LT Vanity Light  | 511758 | TRUEDMATCH |
| 2 LT Ceiling Mount | 504399 | TRUEDMATCH |
| 5 LT Chandelier    | 504167 | TRUEDMATCH |
| 9 LT Chandelier    | 512855 | TRUMMATCH  |
| Island Light       | 504258 | TRUMMATCH  |
| Pendant            | 504266 | TRUMMATCH  |
| Mini Pendant       | 509026 | TRUEMATCH  |

Type:
Job:
Order Code:
Approvals:

Design House reserves the right to make changes in materials, specifications & models