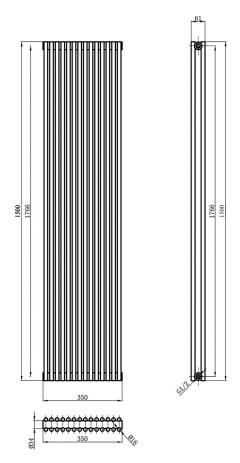

## REFRESH DOUBLE PANEL VERTICAL DESIGNER RADIATOR

Product Code HLW26 Barcode 5055146192152

Finish WHITE Ral No 9016

Product Type DESIGNER RADIATOR

Btu/hr output 5418 at 60 C

### **ADDITIONAL INFORMATION**

| Watts          | 1588   |
|----------------|--------|
| Pipe centres   | 440mm  |
| Tube diameter  | 16     |
| Max projection | 90mm   |
| Max height     | 1500mm |
| Max width      | 350mm  |