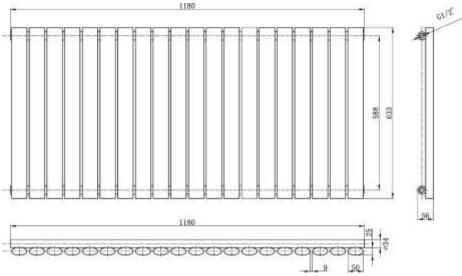

### ADDITIONAL INFORMATION

| Watts          | 1055   |
|----------------|--------|
| Pipe centres   | 1265mm |
| Max projection | 100mm  |
| Max height     | 635mm  |
| Max width      | 1180mm |