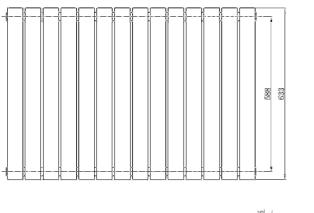

#### **ADDITIONAL INFORMATION**

| Watts          | 739   |
|----------------|-------|
| Pipe centres   | 915mm |
| Max projection | 100mm |
| Max height     | 633mm |
| Max width      | 826mm |