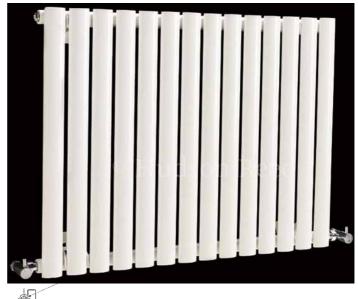

# **REVIVE SMALL SINGLE PANEL DESIGNER RADIATOR**

WHITE

Barcode 5055146171607

Ral No 9016

- Product Type DESIGNER RADIATOR
- **Btu/hr output** 2521 at 60 C