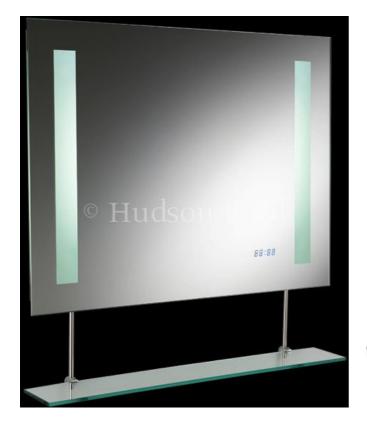

# **VISAGE MOTION SENSOR MIRROR with DE MIST PAD & CLOCK**

**Barcode** 5055369014682

Product Code LQ021

Product Type MIRROR

## ADDITIONAL INFORMATION

- Film backed glass mirror for added safety
- Motion sensor technology
- T9 Tube light 40w, 220-240v

| Height | 600mm |
|--------|-------|
| Width  | 800mm |
| Depth  | 45mm  |