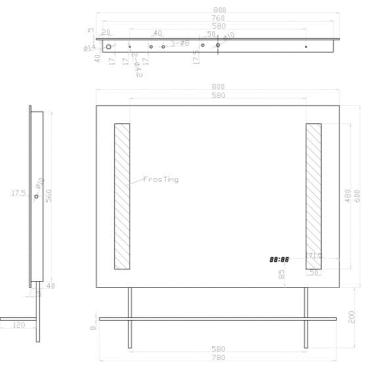

## ADDITIONAL INFORMATION

- Film backed glass mirror for added safety
- Motion sensor technology
- T9 Tube light 40w, 220-240v

| Height | 600mm |
|--------|-------|
| Width  | 800mm |
| Depth  | 45mm  |