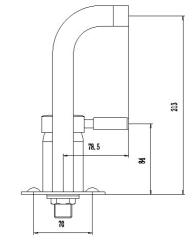

## **ROUND WALL MOUNTED BASIN/BATH FILLER**

| Barcode        | 5055369016860                     | Contraction of the second seco |
|----------------|-----------------------------------|--------------------------------------------------------------------------------------------------------------------------------------------------------------------------------------------------------------------------------------------------------------------------------------------------------------------------------------------------------------------------------------------------------------------------------------------------------------------------------------------------------------------------------------------------------------------------------------------------------------------------------------------------------------------------------------------------------------------------------------------------------------------------------------------------------------------------------------------------------------------------------------------------------------------------------------------------------------------------------------------------------------------------------------------------------------------------------------------------------------------------------------------------------------------------------------------------------------------------------------------------------------------------------------------------------------------------------------------------------------------------------------------------------------------------------------------------------------------------------------------------------------------------------------------------------------------------------------------------------------------------------------------------------------------------------------------------------------------------------------------------------------------------------------------------------------------------------------------------------------------------------------------------------------------------------------------------------------------------------------------------------------------------------------------------------------------------------------------------------------------------------|
| Product Code   | PN328                             |                                                                                                                                                                                                                                                                                                                                                                                                                                                                                                                                                                                                                                                                                                                                                                                                                                                                                                                                                                                                                                                                                                                                                                                                                                                                                                                                                                                                                                                                                                                                                                                                                                                                                                                                                                                                                                                                                                                                                                                                                                                                                                                                |
| Finishes       | Chrome                            | L                                                                                                                                                                                                                                                                                                                                                                                                                                                                                                                                                                                                                                                                                                                                                                                                                                                                                                                                                                                                                                                                                                                                                                                                                                                                                                                                                                                                                                                                                                                                                                                                                                                                                                                                                                                                                                                                                                                                                                                                                                                                                                                              |
| Product Type   | Basin/Bath Mixer                  | Y                                                                                                                                                                                                                                                                                                                                                                                                                                                                                                                                                                                                                                                                                                                                                                                                                                                                                                                                                                                                                                                                                                                                                                                                                                                                                                                                                                                                                                                                                                                                                                                                                                                                                                                                                                                                                                                                                                                                                                                                                                                                                                                              |
| Water Pressure | LP1 - 0.1 bar pressure minimum    |                                                                                                                                                                                                                                                                                                                                                                                                                                                                                                                                                                                                                                                                                                                                                                                                                                                                                                                                                                                                                                                                                                                                                                                                                                                                                                                                                                                                                                                                                                                                                                                                                                                                                                                                                                                                                                                                                                                                                                                                                                                                                                                                |
| Standards      | BC254/0207, EN200 and/or WRc/NS   | SF                                                                                                                                                                                                                                                                                                                                                                                                                                                                                                                                                                                                                                                                                                                                                                                                                                                                                                                                                                                                                                                                                                                                                                                                                                                                                                                                                                                                                                                                                                                                                                                                                                                                                                                                                                                                                                                                                                                                                                                                                                                                                                                             |
| Requirement    | Suitable for all plumbing systems |                                                                                                                                                                                                                                                                                                                                                                                                                                                                                                                                                                                                                                                                                                                                                                                                                                                                                                                                                                                                                                                                                                                                                                                                                                                                                                                                                                                                                                                                                                                                                                                                                                                                                                                                                                                                                                                                                                                                                                                                                                                                                                                                |