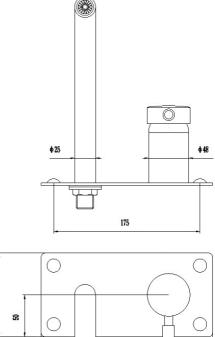

## **ROUND WALL MOUNTED BASIN/BATH FILLER**

| Barcode        | 5055369016860                     | Contraction of the second seco |
|----------------|-----------------------------------|--------------------------------------------------------------------------------------------------------------------------------------------------------------------------------------------------------------------------------------------------------------------------------------------------------------------------------------------------------------------------------------------------------------------------------------------------------------------------------------------------------------------------------------------------------------------------------------------------------------------------------------------------------------------------------------------------------------------------------------------------------------------------------------------------------------------------------------------------------------------------------------------------------------------------------------------------------------------------------------------------------------------------------------------------------------------------------------------------------------------------------------------------------------------------------------------------------------------------------------------------------------------------------------------------------------------------------------------------------------------------------------------------------------------------------------------------------------------------------------------------------------------------------------------------------------------------------------------------------------------------------------------------------------------------------------------------------------------------------------------------------------------------------------------------------------------------------------------------------------------------------------------------------------------------------------------------------------------------------------------------------------------------------------------------------------------------------------------------------------------------------|
| Product Code   | PN328                             |                                                                                                                                                                                                                                                                                                                                                                                                                                                                                                                                                                                                                                                                                                                                                                                                                                                                                                                                                                                                                                                                                                                                                                                                                                                                                                                                                                                                                                                                                                                                                                                                                                                                                                                                                                                                                                                                                                                                                                                                                                                                                                                                |
| Finishes       | Chrome                            | L                                                                                                                                                                                                                                                                                                                                                                                                                                                                                                                                                                                                                                                                                                                                                                                                                                                                                                                                                                                                                                                                                                                                                                                                                                                                                                                                                                                                                                                                                                                                                                                                                                                                                                                                                                                                                                                                                                                                                                                                                                                                                                                              |
| Product Type   | Basin/Bath Mixer                  | Y                                                                                                                                                                                                                                                                                                                                                                                                                                                                                                                                                                                                                                                                                                                                                                                                                                                                                                                                                                                                                                                                                                                                                                                                                                                                                                                                                                                                                                                                                                                                                                                                                                                                                                                                                                                                                                                                                                                                                                                                                                                                                                                              |
| Water Pressure | LP1 - 0.1 bar pressure minimum    |                                                                                                                                                                                                                                                                                                                                                                                                                                                                                                                                                                                                                                                                                                                                                                                                                                                                                                                                                                                                                                                                                                                                                                                                                                                                                                                                                                                                                                                                                                                                                                                                                                                                                                                                                                                                                                                                                                                                                                                                                                                                                                                                |
| Standards      | BC254/0207, EN200 and/or WRc/NS   | SF                                                                                                                                                                                                                                                                                                                                                                                                                                                                                                                                                                                                                                                                                                                                                                                                                                                                                                                                                                                                                                                                                                                                                                                                                                                                                                                                                                                                                                                                                                                                                                                                                                                                                                                                                                                                                                                                                                                                                                                                                                                                                                                             |
| Requirement    | Suitable for all plumbing systems |                                                                                                                                                                                                                                                                                                                                                                                                                                                                                                                                                                                                                                                                                                                                                                                                                                                                                                                                                                                                                                                                                                                                                                                                                                                                                                                                                                                                                                                                                                                                                                                                                                                                                                                                                                                                                                                                                                                                                                                                                                                                                                                                |