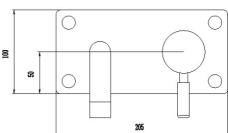

## **ROUND WALL MOUNTED BASIN/BATH FILLER**

| Barcode        | 5055369016860                     | Contraction of the second seco |
|----------------|-----------------------------------|--------------------------------------------------------------------------------------------------------------------------------------------------------------------------------------------------------------------------------------------------------------------------------------------------------------------------------------------------------------------------------------------------------------------------------------------------------------------------------------------------------------------------------------------------------------------------------------------------------------------------------------------------------------------------------------------------------------------------------------------------------------------------------------------------------------------------------------------------------------------------------------------------------------------------------------------------------------------------------------------------------------------------------------------------------------------------------------------------------------------------------------------------------------------------------------------------------------------------------------------------------------------------------------------------------------------------------------------------------------------------------------------------------------------------------------------------------------------------------------------------------------------------------------------------------------------------------------------------------------------------------------------------------------------------------------------------------------------------------------------------------------------------------------------------------------------------------------------------------------------------------------------------------------------------------------------------------------------------------------------------------------------------------------------------------------------------------------------------------------------------------|
| Product Code   | PN328                             |                                                                                                                                                                                                                                                                                                                                                                                                                                                                                                                                                                                                                                                                                                                                                                                                                                                                                                                                                                                                                                                                                                                                                                                                                                                                                                                                                                                                                                                                                                                                                                                                                                                                                                                                                                                                                                                                                                                                                                                                                                                                                                                                |
| Finishes       | Chrome                            | L                                                                                                                                                                                                                                                                                                                                                                                                                                                                                                                                                                                                                                                                                                                                                                                                                                                                                                                                                                                                                                                                                                                                                                                                                                                                                                                                                                                                                                                                                                                                                                                                                                                                                                                                                                                                                                                                                                                                                                                                                                                                                                                              |
| Product Type   | Basin/Bath Mixer                  | Y                                                                                                                                                                                                                                                                                                                                                                                                                                                                                                                                                                                                                                                                                                                                                                                                                                                                                                                                                                                                                                                                                                                                                                                                                                                                                                                                                                                                                                                                                                                                                                                                                                                                                                                                                                                                                                                                                                                                                                                                                                                                                                                              |
| Water Pressure | LP1 - 0.1 bar pressure minimum    |                                                                                                                                                                                                                                                                                                                                                                                                                                                                                                                                                                                                                                                                                                                                                                                                                                                                                                                                                                                                                                                                                                                                                                                                                                                                                                                                                                                                                                                                                                                                                                                                                                                                                                                                                                                                                                                                                                                                                                                                                                                                                                                                |
| Standards      | BC254/0207, EN200 and/or WRc/NS   | SF                                                                                                                                                                                                                                                                                                                                                                                                                                                                                                                                                                                                                                                                                                                                                                                                                                                                                                                                                                                                                                                                                                                                                                                                                                                                                                                                                                                                                                                                                                                                                                                                                                                                                                                                                                                                                                                                                                                                                                                                                                                                                                                             |
| Requirement    | Suitable for all plumbing systems |                                                                                                                                                                                                                                                                                                                                                                                                                                                                                                                                                                                                                                                                                                                                                                                                                                                                                                                                                                                                                                                                                                                                                                                                                                                                                                                                                                                                                                                                                                                                                                                                                                                                                                                                                                                                                                                                                                                                                                                                                                                                                                                                |