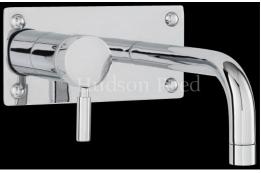

## **ROUND WALL MOUNTED BASIN/BATH FILLER**

| Barcode        | 5055369016860                     | Contraction of the second seco |
|----------------|-----------------------------------|--------------------------------------------------------------------------------------------------------------------------------------------------------------------------------------------------------------------------------------------------------------------------------------------------------------------------------------------------------------------------------------------------------------------------------------------------------------------------------------------------------------------------------------------------------------------------------------------------------------------------------------------------------------------------------------------------------------------------------------------------------------------------------------------------------------------------------------------------------------------------------------------------------------------------------------------------------------------------------------------------------------------------------------------------------------------------------------------------------------------------------------------------------------------------------------------------------------------------------------------------------------------------------------------------------------------------------------------------------------------------------------------------------------------------------------------------------------------------------------------------------------------------------------------------------------------------------------------------------------------------------------------------------------------------------------------------------------------------------------------------------------------------------------------------------------------------------------------------------------------------------------------------------------------------------------------------------------------------------------------------------------------------------------------------------------------------------------------------------------------------------|
| Product Code   | PN328                             |                                                                                                                                                                                                                                                                                                                                                                                                                                                                                                                                                                                                                                                                                                                                                                                                                                                                                                                                                                                                                                                                                                                                                                                                                                                                                                                                                                                                                                                                                                                                                                                                                                                                                                                                                                                                                                                                                                                                                                                                                                                                                                                                |
| Finishes       | Chrome                            | L                                                                                                                                                                                                                                                                                                                                                                                                                                                                                                                                                                                                                                                                                                                                                                                                                                                                                                                                                                                                                                                                                                                                                                                                                                                                                                                                                                                                                                                                                                                                                                                                                                                                                                                                                                                                                                                                                                                                                                                                                                                                                                                              |
| Product Type   | Basin/Bath Mixer                  | Y                                                                                                                                                                                                                                                                                                                                                                                                                                                                                                                                                                                                                                                                                                                                                                                                                                                                                                                                                                                                                                                                                                                                                                                                                                                                                                                                                                                                                                                                                                                                                                                                                                                                                                                                                                                                                                                                                                                                                                                                                                                                                                                              |
| Water Pressure | LP1 - 0.1 bar pressure minimum    |                                                                                                                                                                                                                                                                                                                                                                                                                                                                                                                                                                                                                                                                                                                                                                                                                                                                                                                                                                                                                                                                                                                                                                                                                                                                                                                                                                                                                                                                                                                                                                                                                                                                                                                                                                                                                                                                                                                                                                                                                                                                                                                                |
| Standards      | BC254/0207, EN200 and/or WRc/NS   | SF                                                                                                                                                                                                                                                                                                                                                                                                                                                                                                                                                                                                                                                                                                                                                                                                                                                                                                                                                                                                                                                                                                                                                                                                                                                                                                                                                                                                                                                                                                                                                                                                                                                                                                                                                                                                                                                                                                                                                                                                                                                                                                                             |
| Requirement    | Suitable for all plumbing systems |                                                                                                                                                                                                                                                                                                                                                                                                                                                                                                                                                                                                                                                                                                                                                                                                                                                                                                                                                                                                                                                                                                                                                                                                                                                                                                                                                                                                                                                                                                                                                                                                                                                                                                                                                                                                                                                                                                                                                                                                                                                                                                                                |