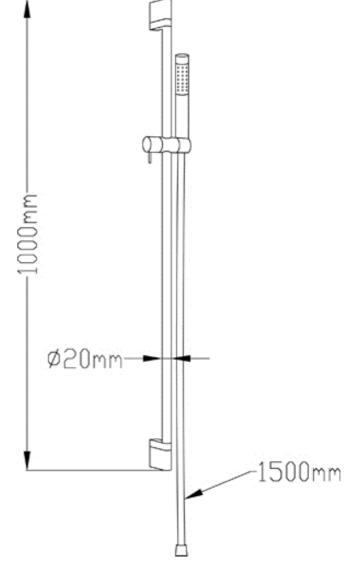

## SLIMLINESLIDER RAIL KIT with 1m SLIDE RAIL

| Barcode      | 5055146199199                     |
|--------------|-----------------------------------|
| Product Code | A3048                             |
| Finishes     | Chrome                            |
| Product Type | Shower Kit                        |
| Requirement  | Suitable for all plumbing systems |

## ADDITIONAL INFORMATION

- 1.5m shower flex chrome plated brass
- Slider rail chrome plated brass & ABS
- Handset chrome plated ABS
- Outlet elbow chrome plated brass