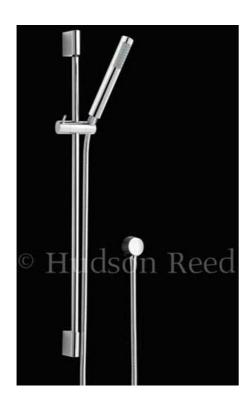

## SLIMLINESLIDER RAIL KIT with 1m SLIDE RAIL

| Barcode      | 5055146199199                     |
|--------------|-----------------------------------|
| Product Code | A3048                             |
| Finishes     | Chrome                            |
| Product Type | Shower Kit                        |
| Requirement  | Suitable for all plumbing systems |

## ADDITIONAL INFORMATION

- 1.5m shower flex chrome plated brass
- Slider rail chrome plated brass & ABS
- Handset chrome plated ABS
- Outlet elbow chrome plated brass