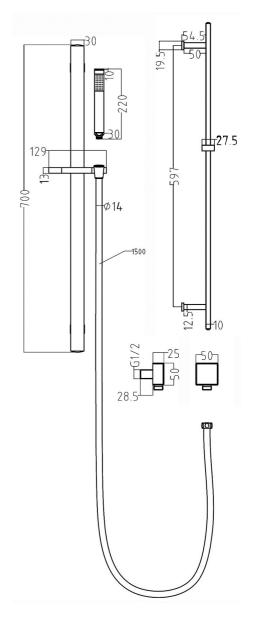

## SHEER RECTANGULAR SLIDER RAIL KIT

**Barcode** 5055146173441

Product Code A3167

**Finishes** Chrome

Product Type Shower Kit

**Requirement** Suitable for all plumbing systems

## ADDITIONAL INFORMATION

- 1.5m shower flex chrome plated brass
- Slider rail chrome plated brass
- Handset chrome plated brass
- Outlet elbow chrome plated ABS

For further information please call 01282 446789