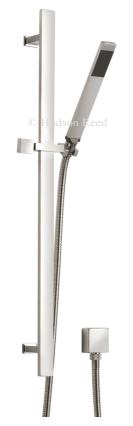

## SHEER RECTANGULAR SLIDER RAIL KIT

**Barcode** 5055146173441

Product Code A3167

**Finishes** Chrome

Product Type Shower Kit

**Requirement** Suitable for all plumbing systems

## ADDITIONAL INFORMATION

- 1.5m shower flex chrome plated brass
- Slider rail chrome plated brass
- Handset chrome plated brass
- Outlet elbow chrome plated ABS

For further information please call 01282 446789