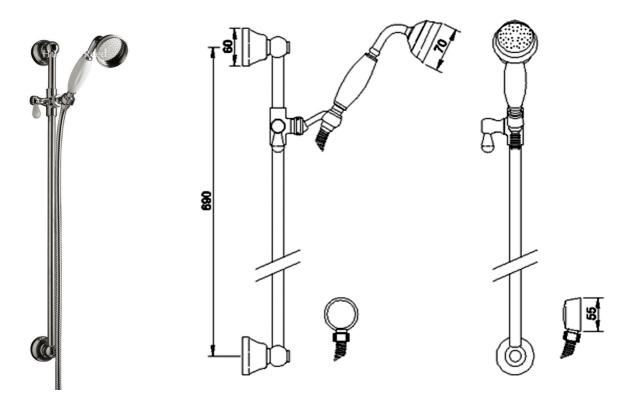

# TRADITIONAL SLIDER RAIL KIT

**Barcode** 5055146101079

Product Code A3211

**Finishes** Chrome

Product Type Shower Kit

**Requirement** Suitable for all plumbing systems

#### ADDITIONAL INFORMATION

- 1.5m shower flex chrome plated brass
- Slider rail chrome plated brass
- Handset chrome plated brass
- Outlet elbow chrome plated brass