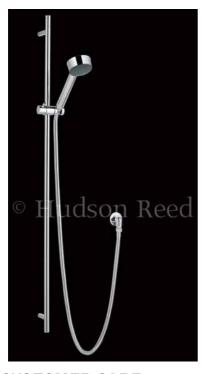

# **KEW SLIDER RAIL KIT**

**Barcode** 5055146131359

Product Code A3226

**Finishes** Chrome

Product Type Shower Kit

**Requirement** Suitable for all plumbing systems

#### ADDITIONAL INFORMATION

- 1.5m shower flex chrome plated brass
- Slider rail chrome plated brass
- Handset chrome plated ABS
- Outlet elbow chrome plated ABS
- Suitable for corner mounting