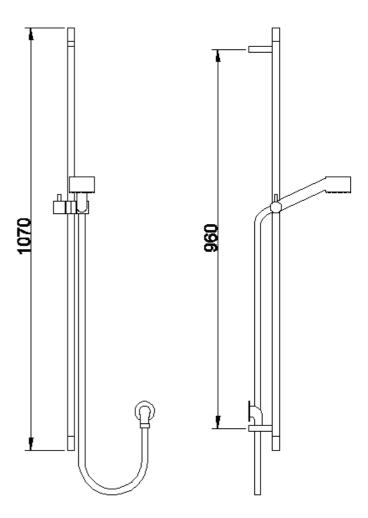

# **KEW SLIDER RAIL KIT**

**Barcode** 5055146131359

Product Code A3226

**Finishes** Chrome

Product Type Shower Kit

**Requirement** Suitable for all plumbing systems

#### ADDITIONAL INFORMATION

- 1.5m shower flex chrome plated brass
- Slider rail chrome plated brass
- Handset chrome plated ABS
- Outlet elbow chrome plated ABS
- Suitable for corner mounting