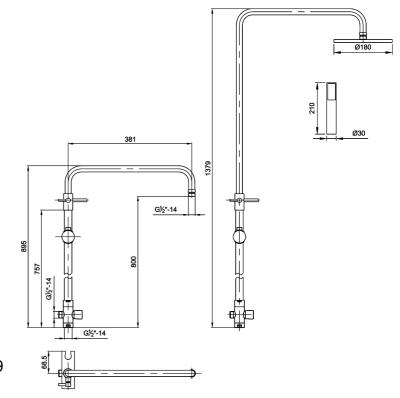

# **Pro 1 Telescopic Shower Kit**

Barcode 5055146196501

Product Code A3255

**Finishes** Chrome

Product Type Shower Kit

Water Pressure HP1 - 1 bar pressure minimum

Standards EN200 and/or WRc/NSF

**Requirement** Suitable for all plumbing systems

#### ADDITIONAL INFORMATION

- Sheer round fixed head
- Easyclean round handset
- 1.5m flex
- Diverter

**COMPLIANCE:** Pending

**CUSTOMER CARE:** 

For further information please call 01282 446789