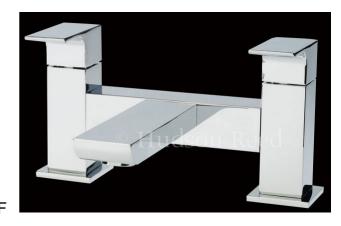

## **Art Bath Filler**

Barcode 5055146177234

Product Code ART303

**Finishes** Chrome

**Product Type** Bath Filler

**Water Pressure** MP - 0.5 bar pressure minimum

**Standards** BS5412, EN200 and/or WRc/NSF

**Requirement** Suitable for all plumbing systems