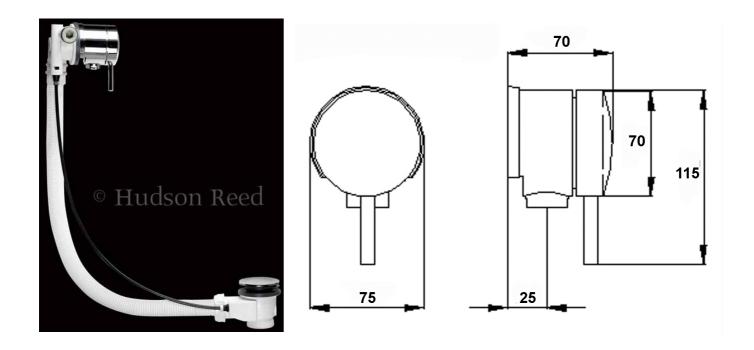

# FREEFLOW BATH FILLER with POP UP WASTE OVERFLOW

Barcode 5055146127888

Product Code E358

**Finishes** Chrome

Product Type BATH WASTE

**Standards** Manufactured in accordance with BS EN 274-1: 2002

**Requirement** Suitable for all plumbing systems

### ADDITIONAL INFORMATION

Suitable for baths up to 20mm thick